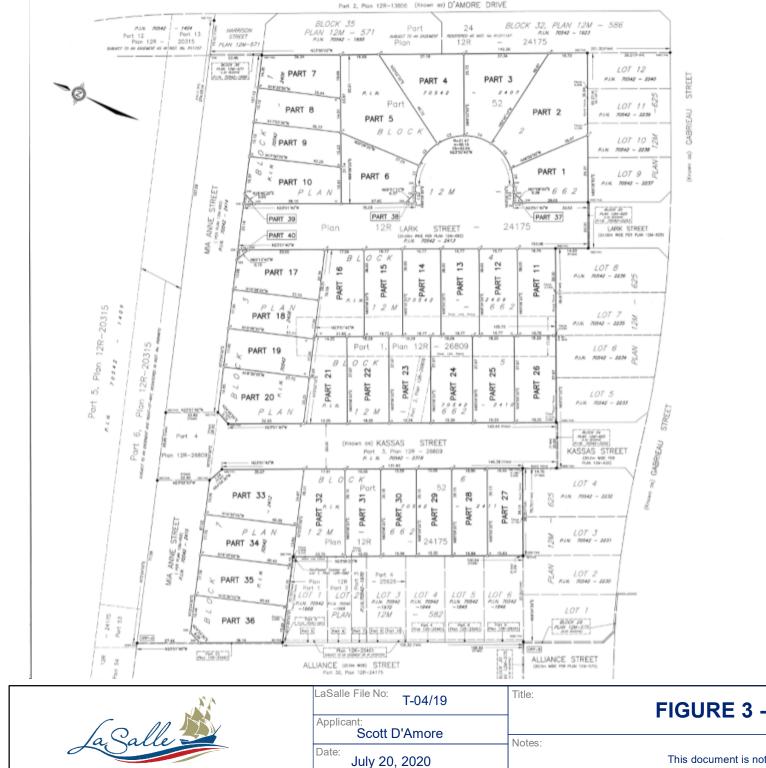

## ESEMPT SHOWE ON THE PLAN HAVE BEEN SET IN LEG OF SHI'S MHERE THE ROSSIBILITY THAT UNDERSTOOME UTILITIES CHEST. DENOTES SIT PROPERTIES DENOTES FLAN 128-502 DENOTES PLAN 128-605 DENOTES PLAN 128-605 DENOTES PLAN 128-611 DENOTES PLAN 128-611 DENOTES PLAN 128-611 INC. DENCITY, ORIGIN LEWISCH STARBERTHE, D HAVELEY DREWER DELIVER NO. 0.1.5 CURVE SCHEDULE 4% 8.07 12.43 12.40 13.38 14.18 7.57 04080 8.00 12.45 12.23 13.21 04080 080890 50721810018 1442251019 5072010819

13.80

INTEGRATION DATA

CODREMATIS ARE DERIVED FROM SING DEBUTINESS USING THE CHI-HET RETRIER SERVICE ARE ARE REFERENCE OF THE CORE TO BET WET LONGITUE INFORMATION AND ARE TO AN UNDER REFERENCE IN THE COORDINATE MULIES ARE TO AN UNDER REFERENCE IN THE SECTION HELD CARES

HORTH-MG

THIS SURVEY AND FLAH ARE COMMENT AND IN ADCOMPA