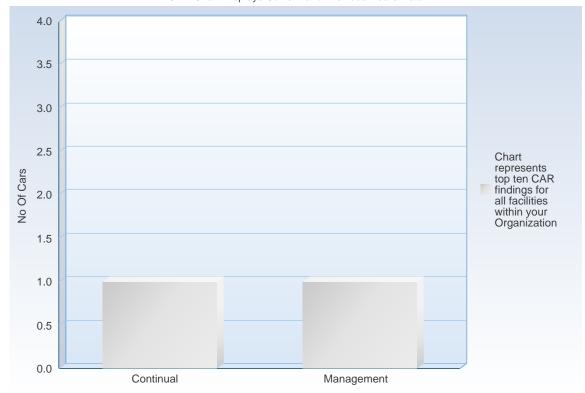

Top 10 Non Compliant Standard Clauses
CAR Chart Displays Current and Previous Years Data

The Corporation Of The Town Of Lasalle

# Standard Clause Description Continual Improvement Management Review

| Opportunities                    |           |
|----------------------------------|-----------|
| Ontario's Drinking Water Quality | See below |
| Management Standard Version 2    |           |

| Corrective Action Request Summary By Standard Clause |           |  |
|------------------------------------------------------|-----------|--|
| Standard Clause                                      | Car Count |  |
| Continual Improvement                                | 1         |  |
| Management Review                                    | 1         |  |