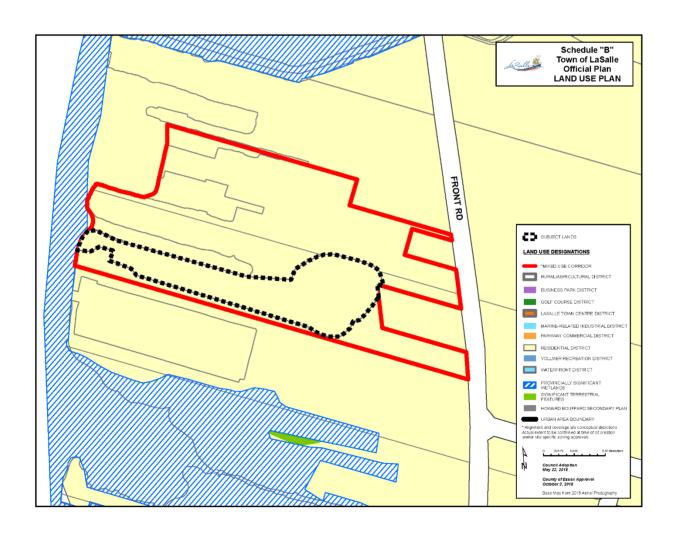

#### **Details of the Amendment**

The Official Plan for the Town of LaSalle is amended as follows:

1. That Schedule "B" Land Use Plan, as attached hereto and forming part of this amendment, is hereby amended by redesignating the portion of the property located at 2362 Front Road that is identified as 'Provincially Significant Wetland' to 'Residential'.

Amendment to Schedule:
Schedule "B" Land Use Plan – Town of LaSalle Official Plan
The subject lands are redesignated from 'Provincially Significant Wetland' to 'Residential'.