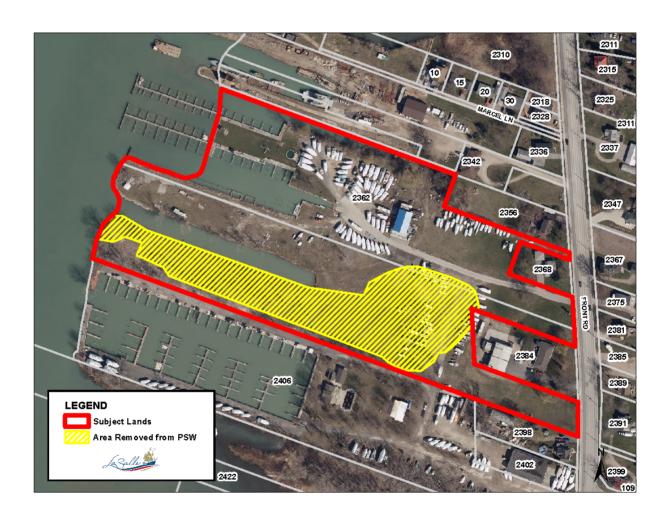

#### Purpose of the Amendment

The purpose of Official Plan Amendment No. 1 is to amend the 'Provincially Significant Wetland' designation on Schedule 'B' Land Use Plan to "Residential' as shown for the area identified on Map 1 below, for the property located at 2362 Front Road, Town of LaSalle.

# <u>Map 1</u>

The subject lands to be redesignated from 'Provincially Significant Wetland' to 'Residential', on Schedule 'B' Land Use Plan in accordance with Section 4.11, of the Official Plan.