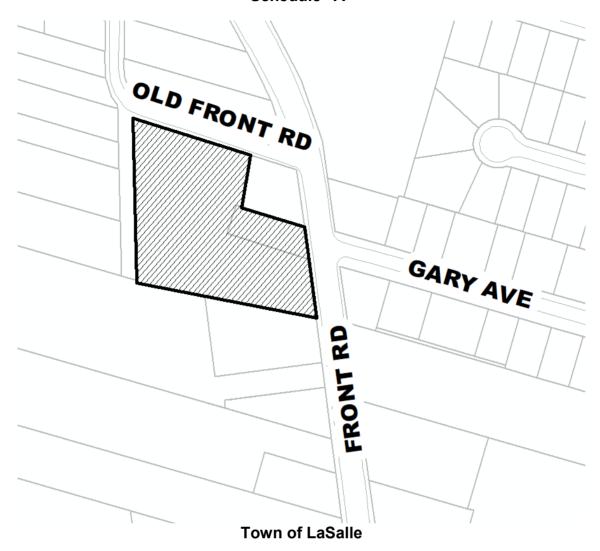

Now therefore the Council of the Corporation of the Town of LaSalle hereby enacts as follows:

- 1. **That** Schedule "A", Map 26, of By-law 8600, as amended, is hereby further amended by the removal of the holding zone symbol for those lands as indicated on Schedule "A" attached hereto and forming part of this by-law.
- 2. **That** this By-law shall take effect from the date of passing by Council and shall come into force in accordance with Section 36 of the *Planning Act*, R.S.O. 1990.

## Schedule "A"

Waterfront District holding Two- "W2-h" to a Waterfront District Two Zone- "W2"

This is Schedule "A" to By-law No. 8760

Passed on January 24, 2023

|       | <br> | <br> |
|-------|------|------|
| Mayor |      |      |
|       |      |      |
|       |      |      |
|       |      |      |
| Clerk |      |      |