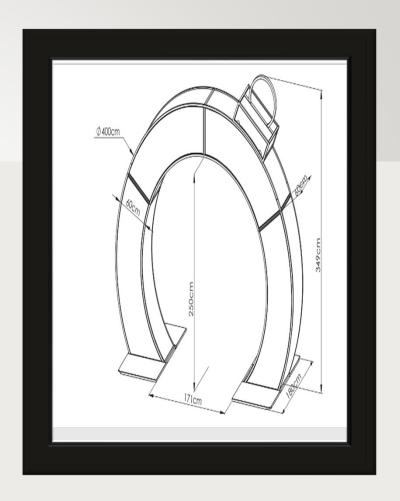

### Otaki Archway Dimensions

Bottom of arch 5′ 7″

Height inside arch 8′ 2″

Total height 11′ 5″

Total width 9' 6"