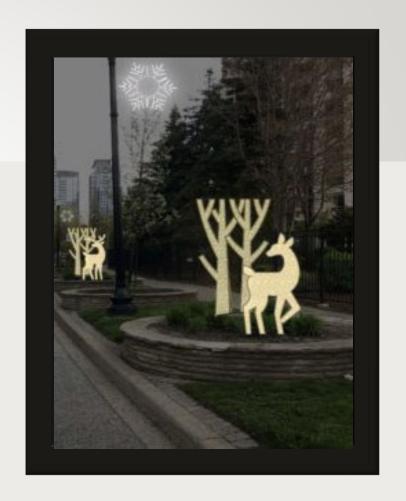

#### Branches and Reindeer

Branches 4 X \$1,500 = \$6,000

Reindeer 2 X \$1,350 = \$2,700

Does 2 X \$900 = \$1,800

#### Doe with branches

<u>Reindeer</u>

Height Width 6' 2' 8"

<u>Doe</u> Height Width 4' 2" 2'3"