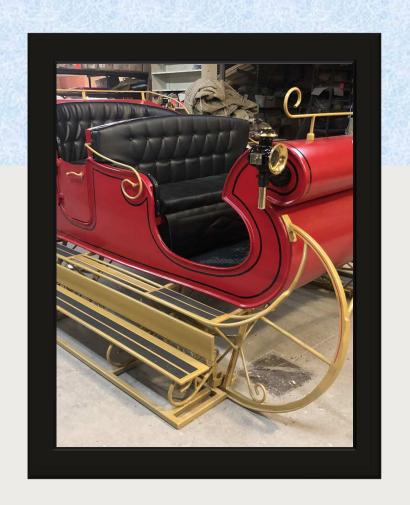

## Civic Center Décor Ideas

BASED ON \$150,000 BUDGET

## Enhanced Tree Lighting

Improve current trees (48) \$8,000

Additional trees (27) \$11,000

Totes/Cords \$1,600



## Wrap poles to look like the "North Poles"

Red and white lights \$3,700

Decoration on tops \$2,400



# Sleigh at Malden End for Pictures

\$3,000-Rental?



### Polar Buddies for Selfies

2 of these at \$3,000 =

\$6,000



### Frosty Friends for Selfies

2 of these at \$3,000 = \$6,000



#### Branches and Reindeer

Branches 4 X \$1,500 = \$6,000

Reindeer 2 X \$1,350 = \$2,700

Does 2 X \$900 = \$1,800



#### Doe with branches

<u>Reindeer</u>

Height Width 6' 2' 8"

<u>Doe</u> Height Width 4' 2" 2'3"



### Branches

Height 6' 9"

Width 3' 9"



## Wreaths and Scrolls on Town Hall Building

1−8′ Wreath

Wall facing employee parking \$2,800

1—8' Wreath with 4' Scrolls

Wall facing Malden Road \$7,500



#### Wreath with Scrolls

8' with 4' Scrolls on each side.



# Logo "Boat" Design With Waves in Waterway

\$30,000

17' by 20' in size



**Boat without Waves** 



## Otaki Archway down Promenade to Cenotaph

Archways 2 X \$15,500 = \$3