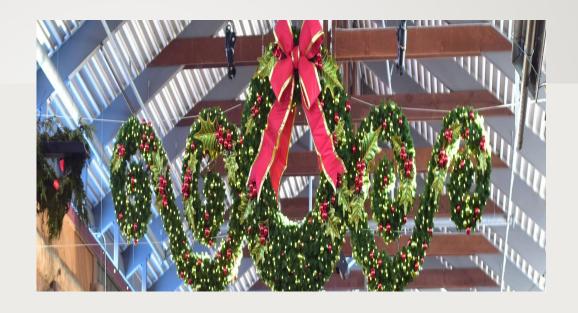

## Wreaths and Scrolls on Town Hall Building

1−8′ Wreath

Wall facing employee parking \$2,800

1—8' Wreath with 4' Scrolls

Wall facing Malden Road \$7,500

#### Wreath with Scrolls

8' with 4' Scrolls on each side.