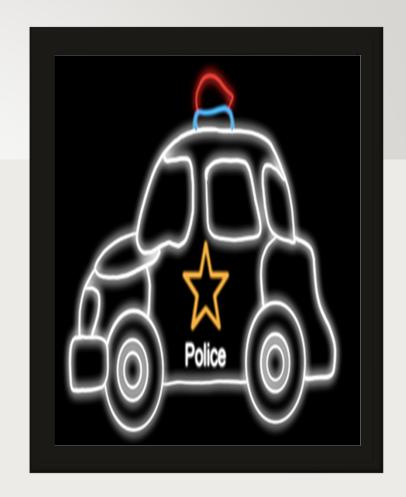

## Police Car for in front of Police Department

Approximately:

\$8,500 in price

10' in width and 6.5' in height

All in commercial grade LED rope lights.