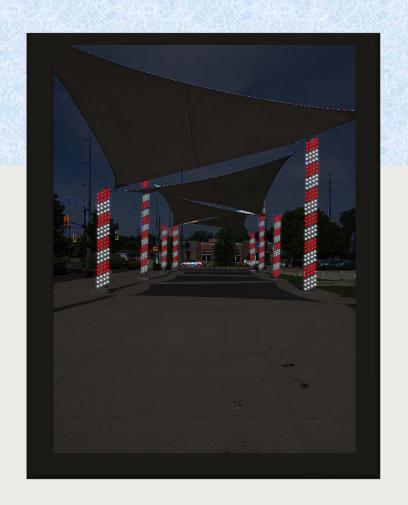

## Otaki Archway down Promenade to Cenotaph

Archways 2 X \$15,500 = \$31,000

Picture Looking Down Promenade

### Otaki Archway Dimensions

Bottom of arch 5′ 7″

Height inside arch 8′ 2″

Total height 11′ 5″

Total width 9' 6"