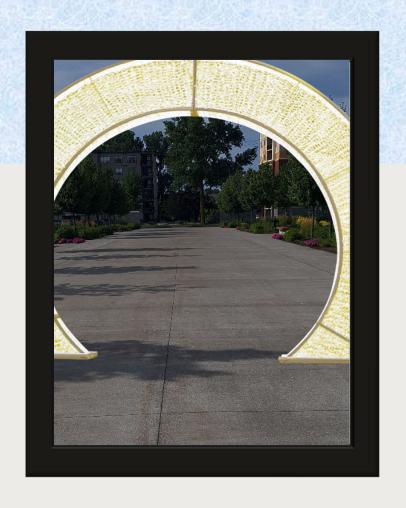

## Otaki Archway down Promenade to Cenotaph

Archways 2 X \$15,500 = \$31,000

Picture Looking Down Promenade