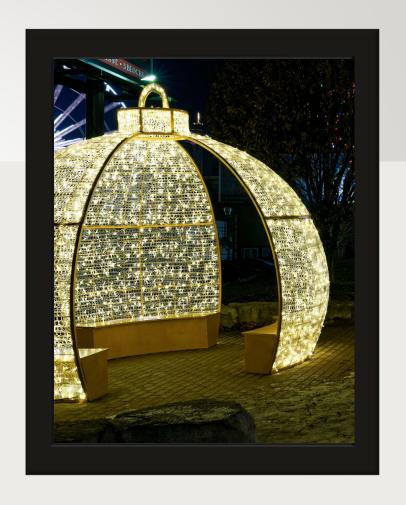

## Ballymena for selfies

10' X 11.5' X 11.5'

\$23,000

Ballymena-warm white lights