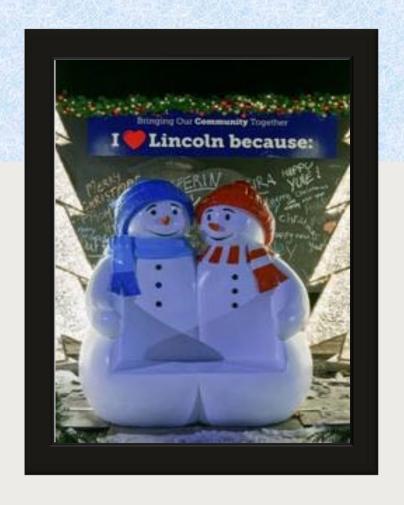

### Polar Buddies for Selfies

2 of these at \$3,000 =

\$6,000

### Frosty Friends for Selfies

2 of these at \$3,000 = \$6,000