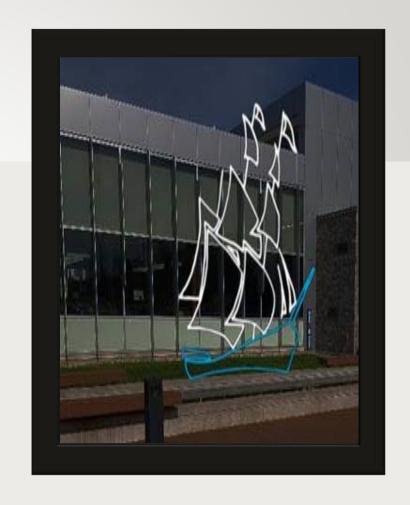

# Logo "Boat" Design With Waves in Waterway

\$30,000

17' by 20' in size

**Boat without Waves** 