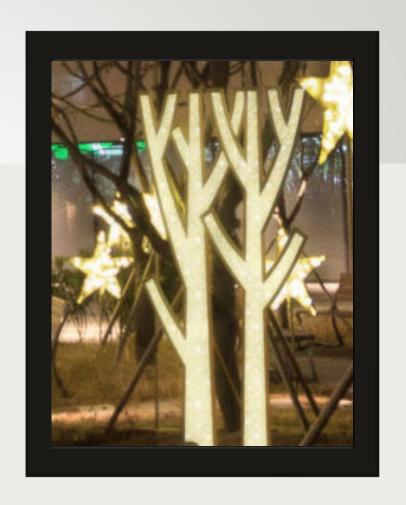

#### Branches and Reindeer

Branches 4 X \$1,500 = \$6,000

Reindeer 2 X \$1,350 = \$2,700

Does 2 X \$900 = \$1,800

### Branches

Height 6' 9"

Width 3' 9"