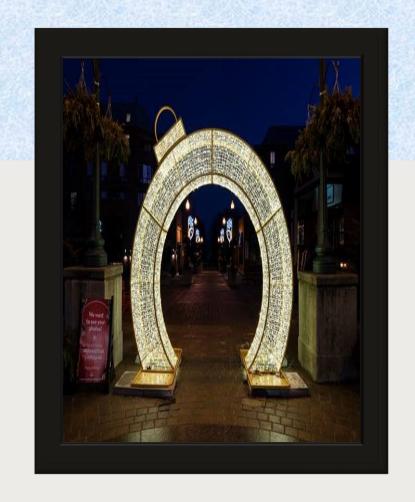

## Otaki Archway down Promenade to Cenotaph

Archways 2 X \$15,500 = \$31,000

Picture Looking Down Promenade

### Otaki Archway Dimensions

Bottom of arch 5′ 7″

Height inside arch 8′ 2″

Total height 11′ 5″

Total width 9' 6"