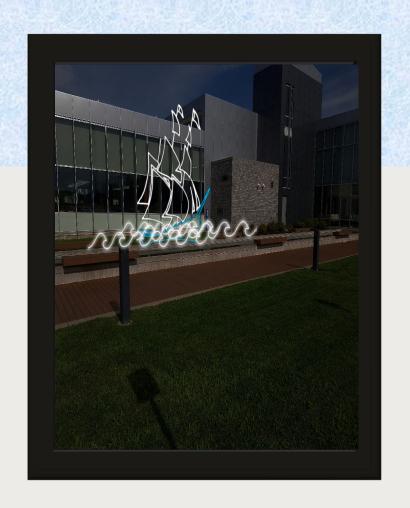

# Logo "Boat" Design With Waves in Waterway

\$30,000

17' by 20' in size

**Boat without Waves** 