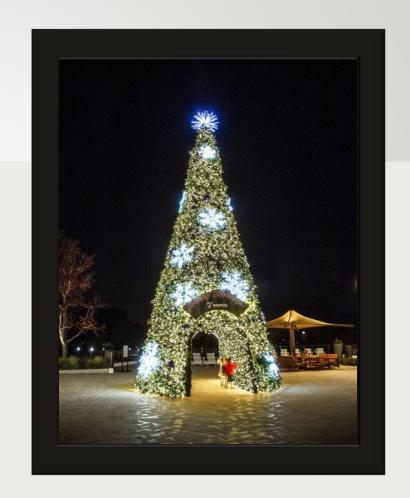

## Walk Through Tree

36' with 4' Topper \$150,000

### Inside tree

#### <u>Tunnel</u>

Height - 8

Width - 7.5' to 6.2' at top of arch

Length - 13'