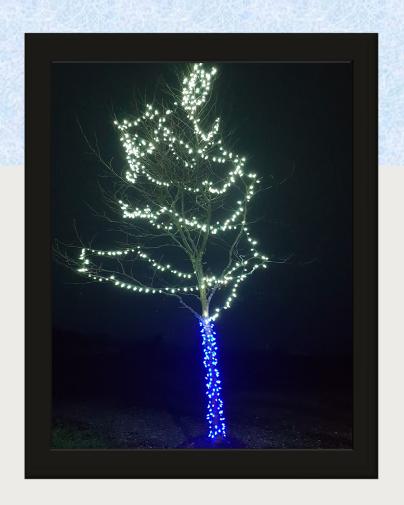

## Enhanced Tree Lighting

Improve current trees (48) \$8,000

Additional trees (27) \$11,000

Totes/Cords \$1,600