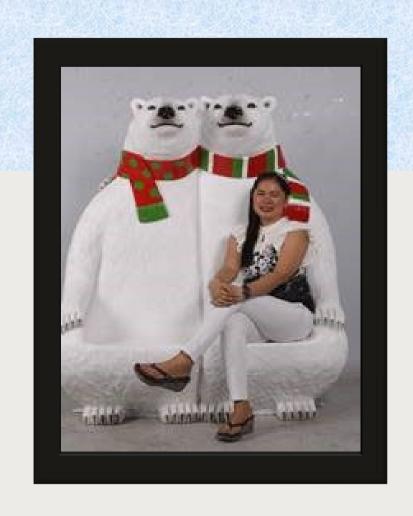

## Civic Center Décor Ideas

BASED ON \$150,000 BUDGET

## Enhanced Tree Lighting

Improve current trees (48) \$8,000

Additional trees (27) \$11,000

Totes/Cords \$1,600



## Wrap poles to look like the "North Poles"

Red and white lights \$3,700

Decoration on tops \$2,400



# Sleigh at Malden End for Pictures

\$3,000-Rental?



### Polar Buddies for Selfies

2 of these at \$3,000 =

\$6,000



### Frosty Friends for Selfies

2 of these at \$3,000 = \$6,000



#### Branches and Reindeer

Branches 4 X \$1,500 = \$6,000

Reindeer 2 X \$1,350 = \$2,700

Does 2 X \$900 = \$1,800



#### Doe with branches

<u>Reindeer</u>

Height Width 6' 2' 8"

<u>Doe</u> Height Width 4' 2" 2'3"



### Branches

Height 6' 9"

Width 3' 9"



## Wreaths and Scrolls on Town Hall Building

1−8′ Wreath

Wall facing employee parking \$2,800

1—8' Wreath with 4' Scrolls

Wall facing Malden Road \$7,500



#### Wreath with Scrolls

8' with 4' Scrolls on each side.



# Logo "Boat" Design With Waves in Waterway

\$30,000

17' by 20' in size



**Boat without Waves** 



## Otaki Archway down Promenade to Cenotaph

Archways 2 X \$15,500 = \$31,000



Picture Looking Down Promenade



### Otaki Archway Dimens