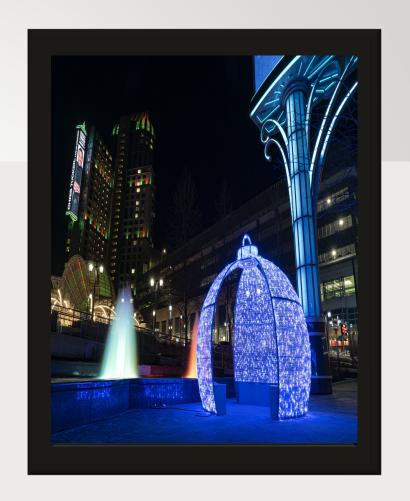

## Otaki Archway down Promenade to Cenotaph

Archways 2 X \$15,500 = \$31,000

Picture Looking Down Promenade