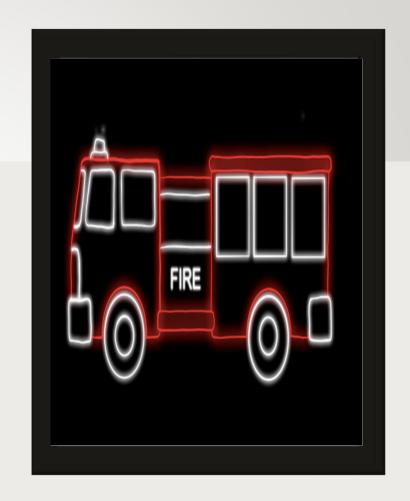

## Fire Truck for in front of Fire Department

Approximately:

\$12,500 in price

15' in width and 6.5' in height

All in commercial grage LED rope lights.