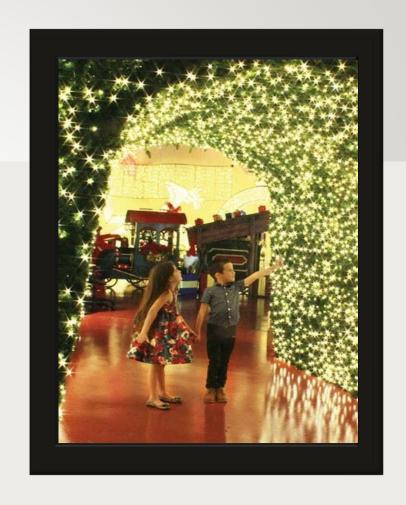

### Inside tree

#### <u>Tunnel</u>

Height - 8

Width - 7.5' to 6.2' at top of arch

Length - 13'