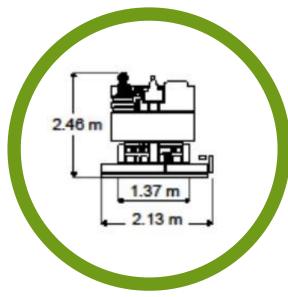

# Splash/ Skating

25% Reduction in surface area

While maintaining a 6,500 sf Splash Pad

#### Splash / Skating - Practicality