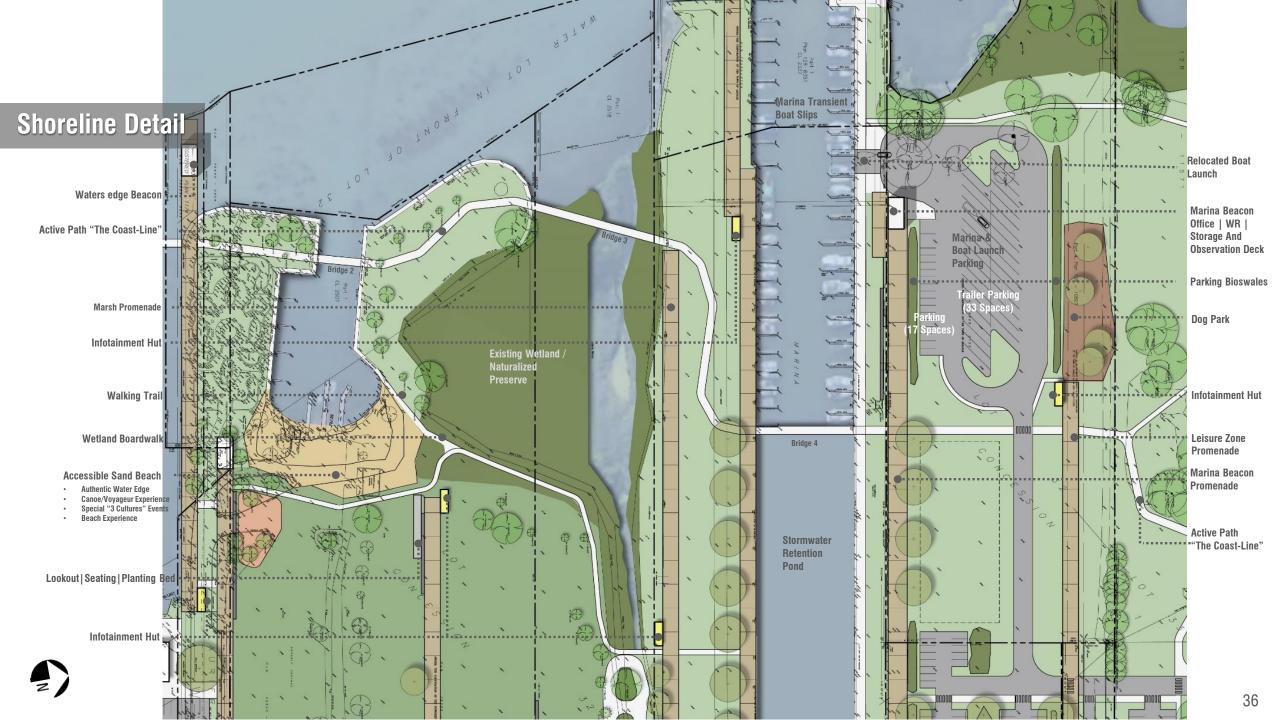

### **Material Selections - Porosity**

Mulch/Bark – Dog Park

**Crushed Stone - Paths** 

Paving Blocks -Overflow Parking

#### Naturalization - Bioswales

Naturalized Storage – Parking Areas