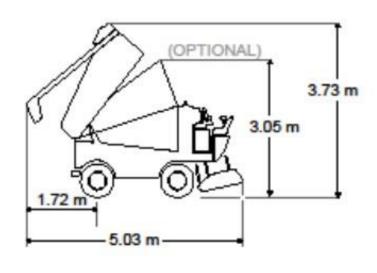

# Splash/ Skating

25% Reduction in surface area

While maintaining a 6,500 sf Splash Pad

#### Splash / Skating - Practicality