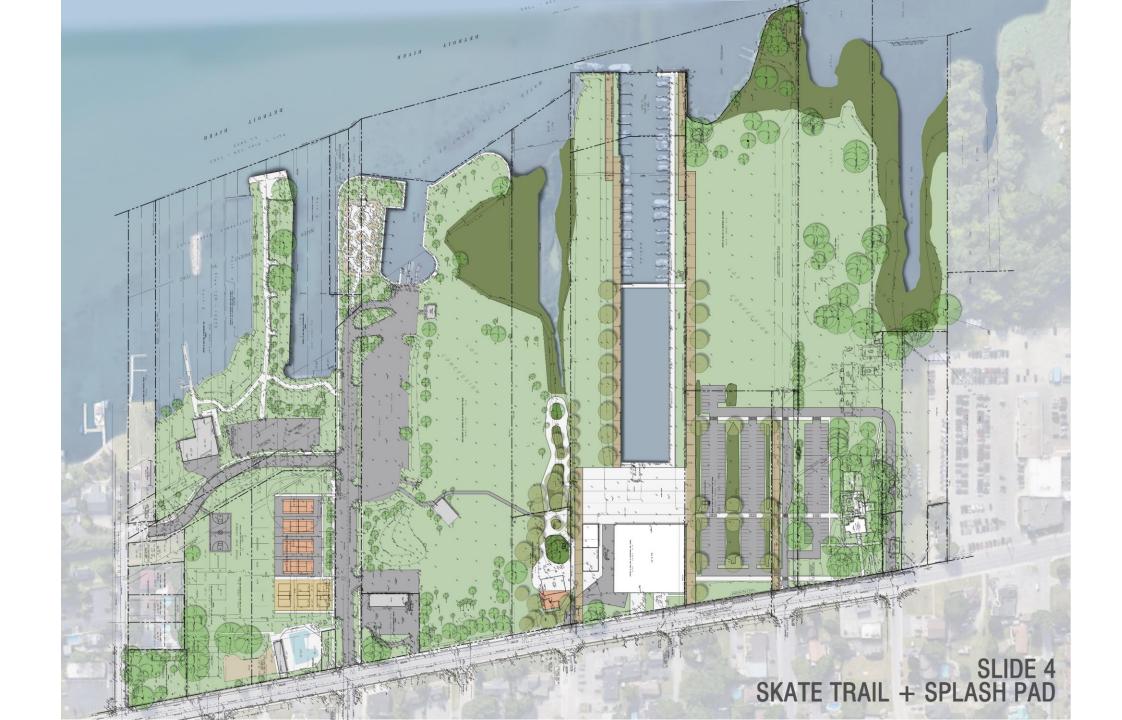

# Splash / Skating Experience

Imagery ©2020 First Base Solutions, Map data ©2020 20 ft

Image: Google

#### Splash / Skating Experience

# Splash/ Skating

25% Reduction in surface area

While maintaining a 6,500 sf Splash Pad

#### Splash / Skating - Practicality

# Splash / Skating

# **Skate Trail Videos**

- Washrooms
- Community RoomsWaterside "Living Room"