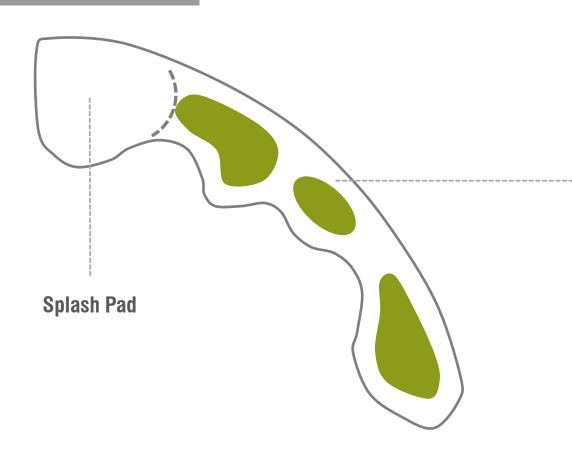

# Splash / Skating Experience

Imagery ©2020 First Base Solutions, Map data ©2020 20 ft

Image: Google

#### Splash / Skating Experience

# Splash/ Skating

25% Reduction in surface area

While maintaining a 6,500 sf Splash Pad

#### Splash / Skating - Practicality

# Splash / Skating