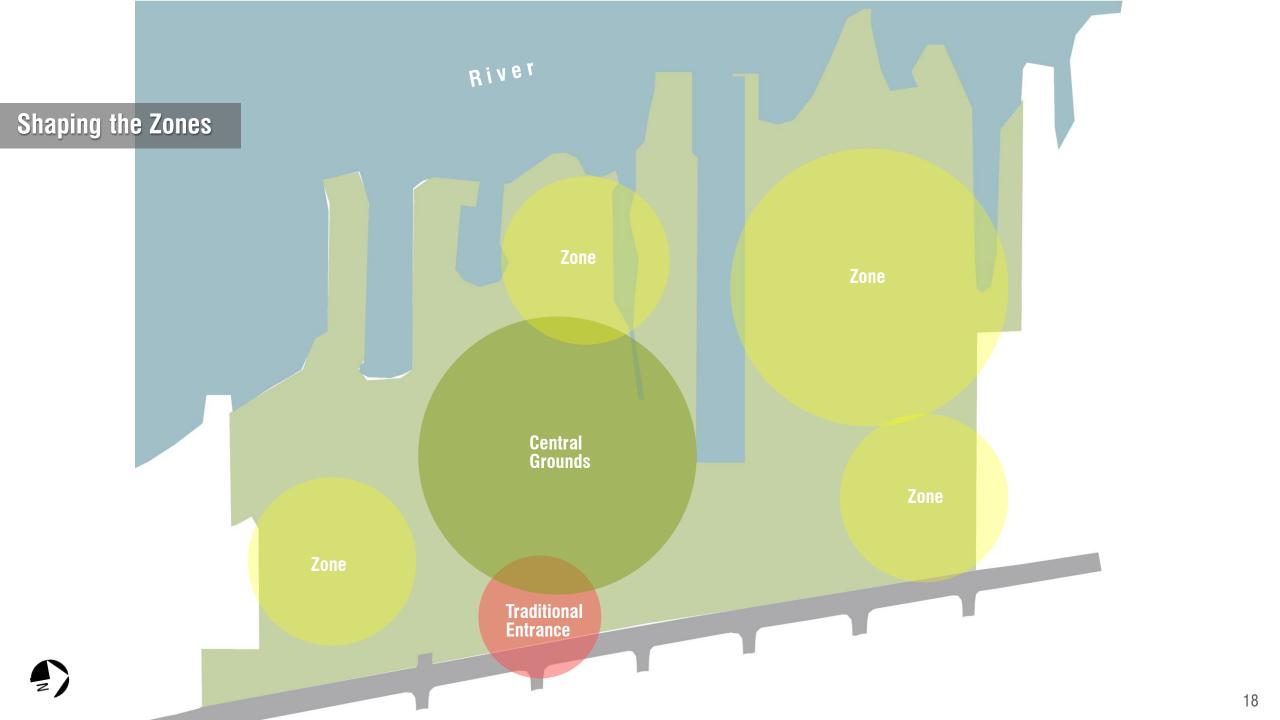

#### **Key Drivers and Goals for the Community**

- 1. An **expanded**, **year round**, **point of destination** Activity Hub with **multi-purpose amenities** centred around a Heritage Waterfront
- 2. An **authentic site capturing the rich history** and culture of LaSalle to learn about and showcase our three cultures
- 3. A **walkable**, **active and passive** recreational environment linking buildings with the broader landscape
- 4. A **sustainable** and technology-infused environment