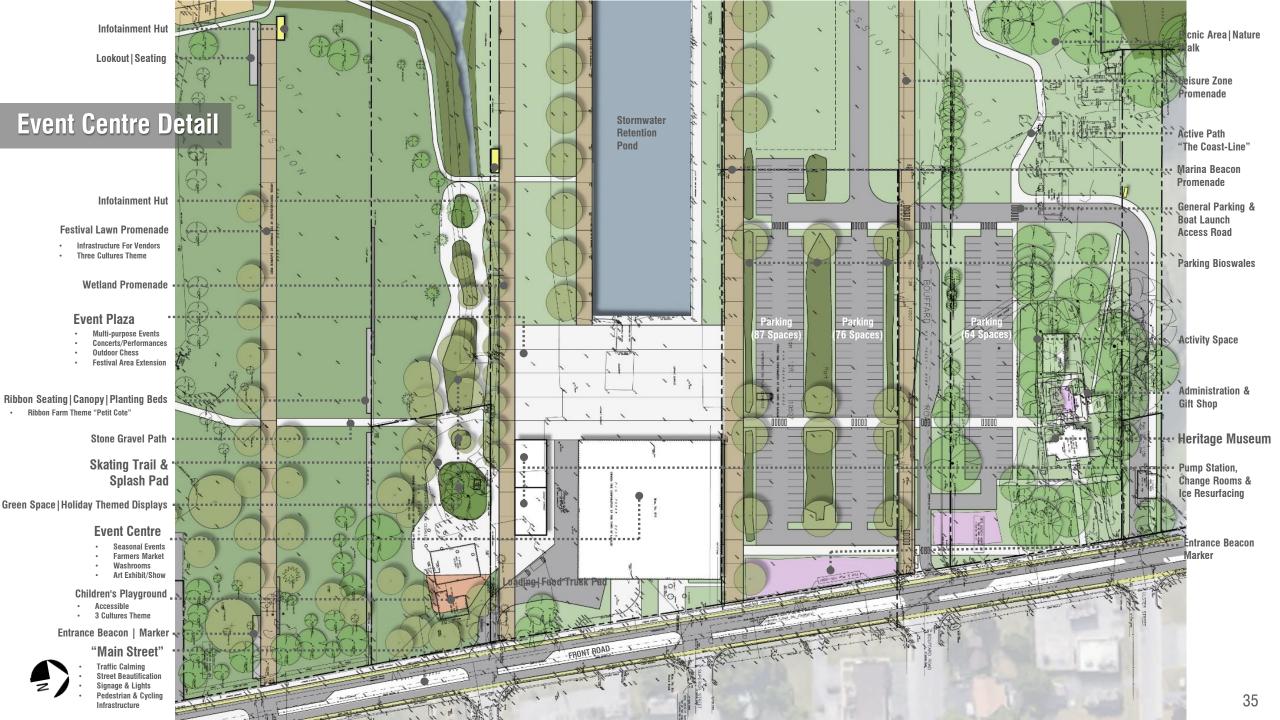

#### Sports Zone Detail

Riverdance Research Centre

**Sports Zone Promenade** 

**Basketball Court** 

Active Path "The Coast-Line"

Parking Bioswale

**Existing Residential Properties** 

Future Commercial Developments