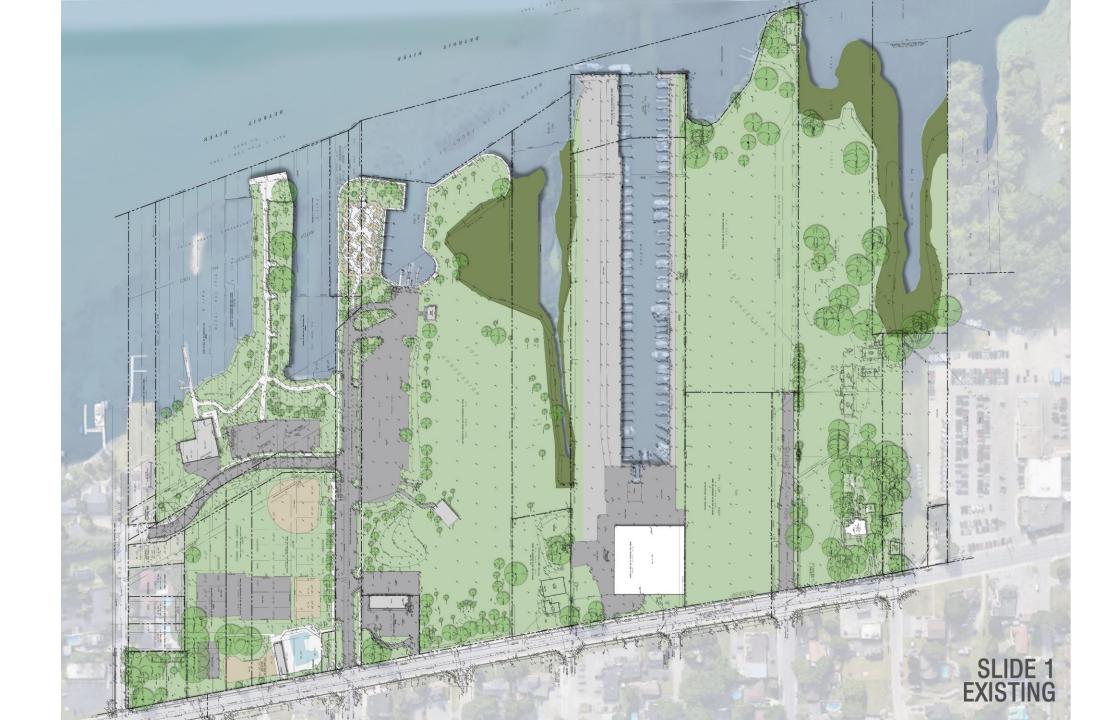

#### Sports Zone Detail

Riverdance Research Centre

**Sports Zone Promenade** 

**Basketball Court** 

Active Path "The Coast-Line"

Parking Bioswale

**Existing Residential Properties** 

Future Commercial Developments