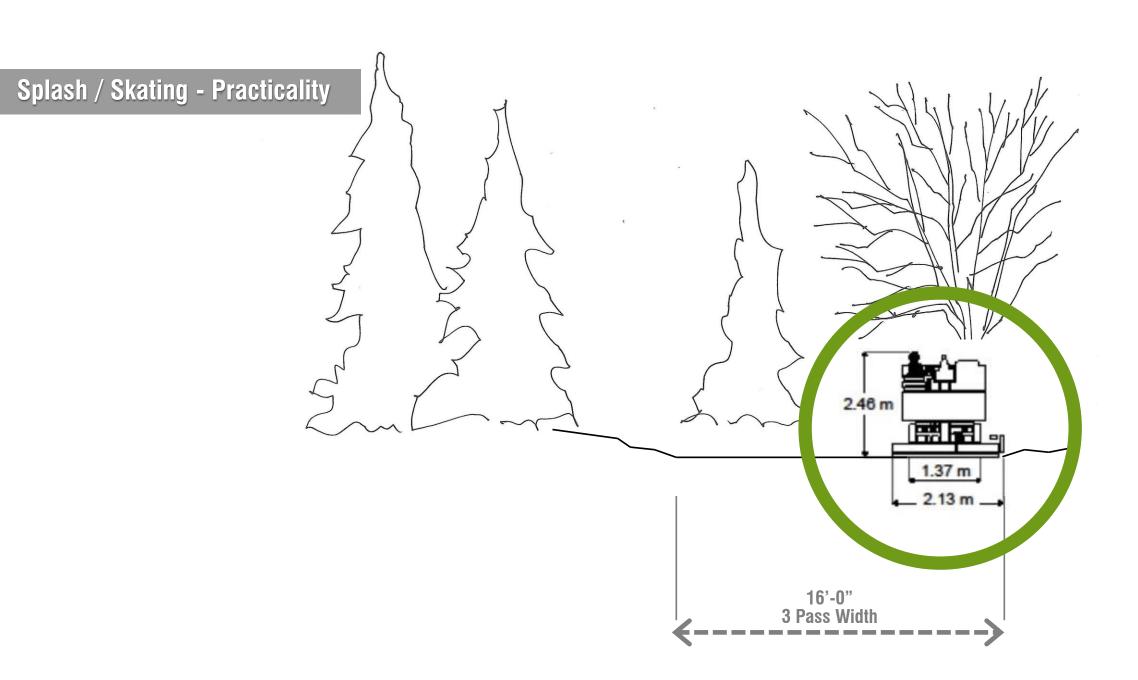

the broader landscape
- 4. A **sustainable** and technology-infused environment













### **Material Selections - Porosity**

Mulch/Bark – Dog Park





**Crushed Stone - Paths** 

Paving Blocks -Overflow Parking







#### Naturalization - Bioswales



Naturalized Storage – Parking Areas



#### **Authenticity** — **Connection** to Our Cultures







# Modern Interpretation / Metaphor to Wigwam

- Place of Rest
- Shelter from Elements
- Power / Data
- Kiosk

Images: Google































# Splash / Skating Experience



Imagery ©2020 First Base Solutions, Map data ©2020 20 ft

Image: Google

#### Splash / Skating Experience



# Splash/ Skating

25% Reduction in surface area

While maintaining a 6,500 sf Splash Pad





#### Splash / Skating - Practicality









# Splash / Skating



# **Skate Trail Videos**







- Washrooms
- Community RoomsWaterside "Living Room"

#### Sports Zone Detail

Riverdance Research Centre

**Sports Zone Promenade** 

**Basketball Court** 

Active Path "The Coast-Line"

Parking Bioswale

**Existing Residential Properties** 

Future Commercial Developments









# Budget

| Description                                   | Phase 1    | Phase 2A   | Phase 2B  | Total Phase 2 | Adjustments to<br>Phase 2 | Revised Phase 2 | Total Phase 1 and 2 | Phase 3 (Grant<br>and Funding<br>Dependent) | Phase 4 (Grant<br>and Funding<br>Dependent) | Phase 5 (Grant<br>and Funding<br>Dependent) | Phase 6 (Grant<br>and Funding<br>Dependent) | Phase 7 (Grant<br>and Funding<br>Dependent) | Phase 8 (Grant<br>and Funding<br>Dependent) | To