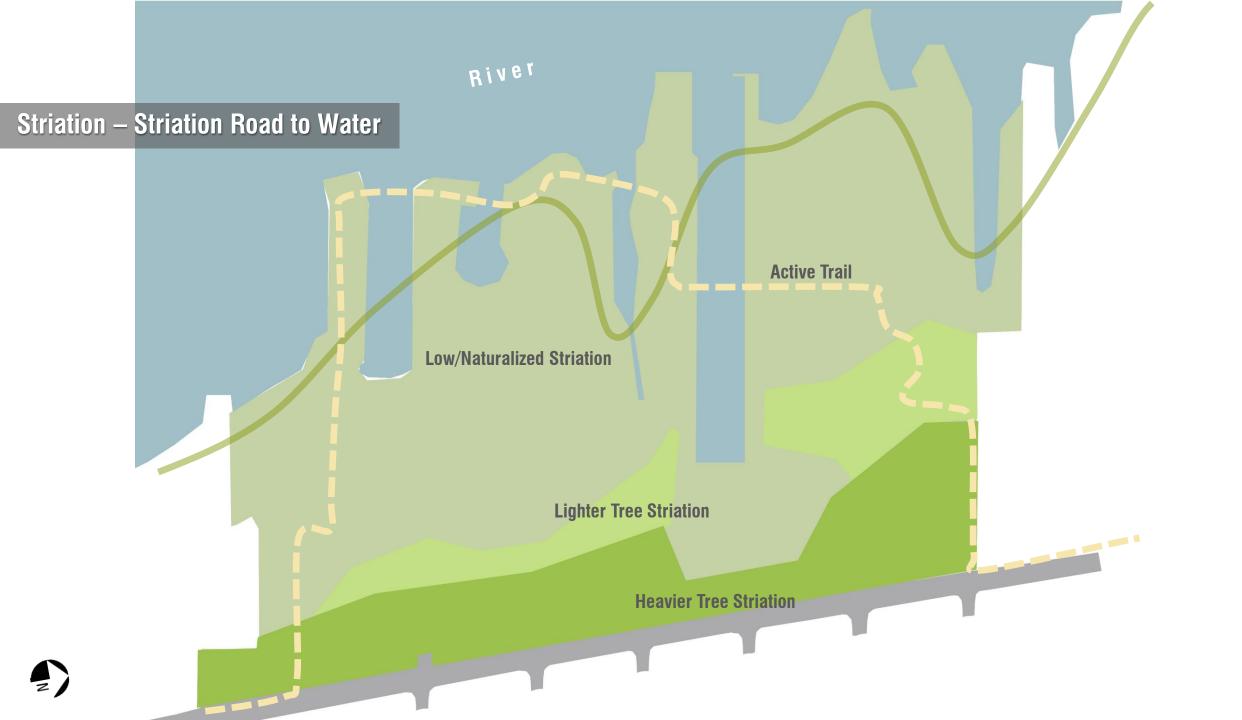

#### Sports Zone Detail

Riverdance Research Centre

**Sports Zone Promenade** 

**Basketball Court** 

Active Path "The Coast-Line"

Parking Bioswale

**Existing Residential Properties** 

Future Commercial Developments