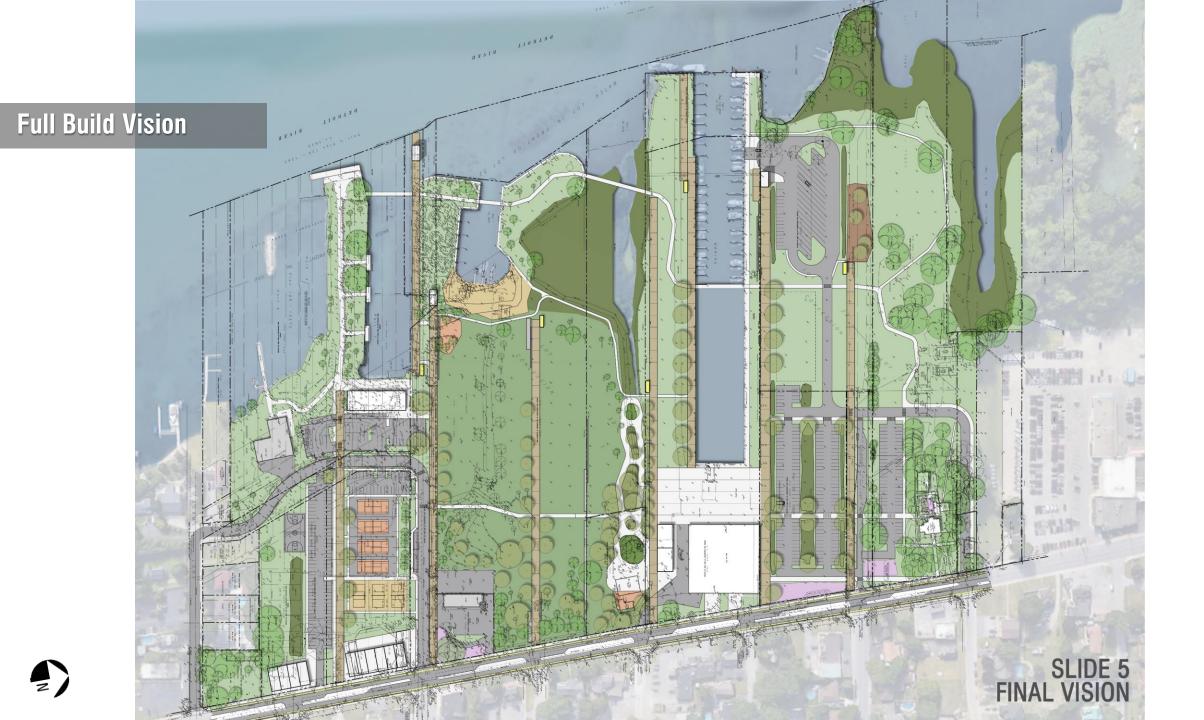

#### **Key Drivers and Goals for the Community**

name:

Petite Côte - Small Coast (english)

#### **Key Drivers and Goals for the Community**

- 1. An **expanded**, **year round**, **point of destination** Activity Hub with **multi-purpose amenities** centred around a Heritage Waterfront
- 2. An **authentic site capturing the rich history** and culture of LaSalle to learn about and showcase our three cultures
- 3. A **walkable**, **active and passive** recreational environment linking buildings with the broader landscape
- 4. A **sustainable** and technology-infused environment