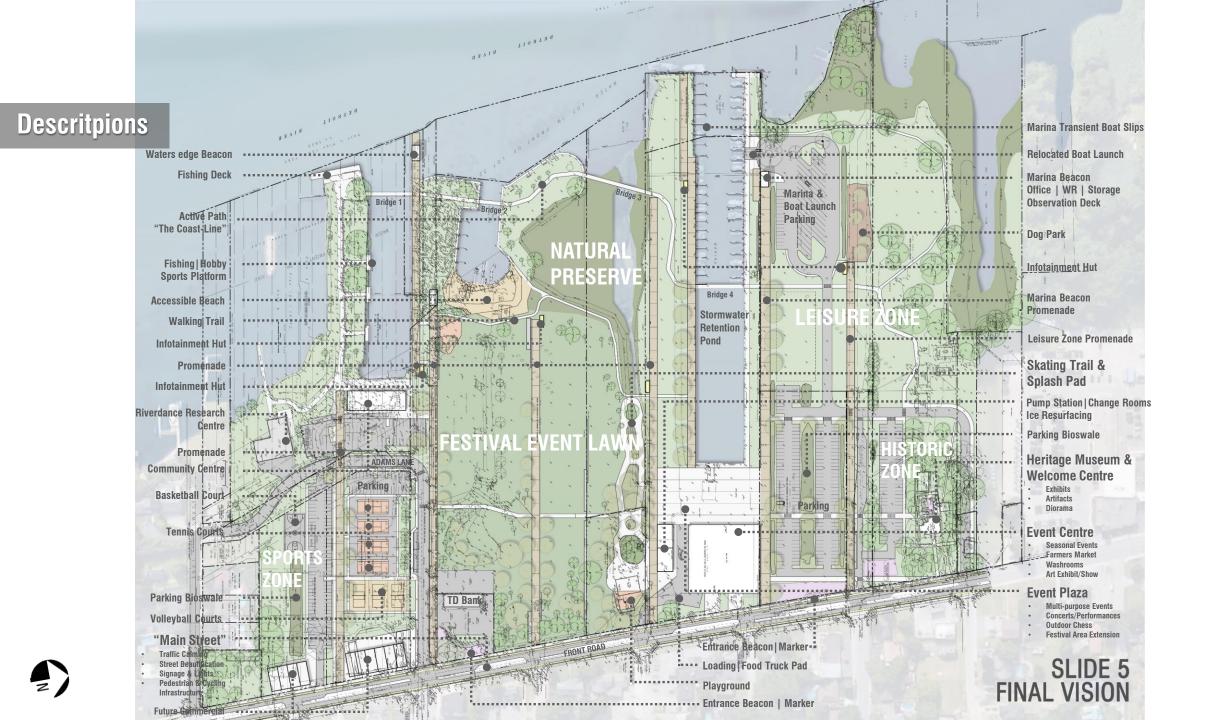

#### **Key Drivers and Goals for the Community**

name:

Petite Côte - Small Coast (english)

#### **Key Drivers and Goals for the Community**

- 1. An **expanded**, **year round**, **point of destination** Activity Hub with **multi-purpose amenities** centred around a Heritage Waterfront
- 2. An **authentic site capturing the rich history** and culture of LaSalle to learn about and showcase our three cultures
- 3. A **walkable**, **active and passive** recreational environment linking buildings with the broader landscape
- 4. A **sustainable** and technology-infused environment