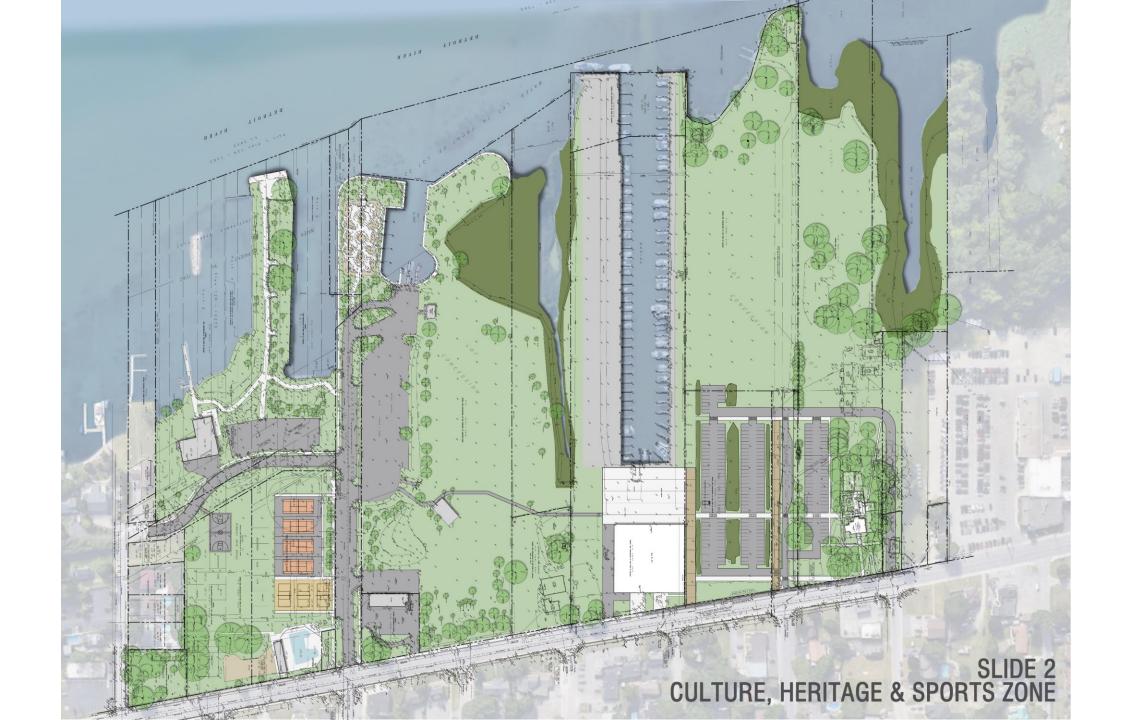

#### Sports Zone Detail

Riverdance Research Centre

**Sports Zone Promenade** 

**Basketball Court** 

Active Path "The Coast-Line"

Parking Bioswale

**Existing Residential Properties** 

Future Commercial Developments