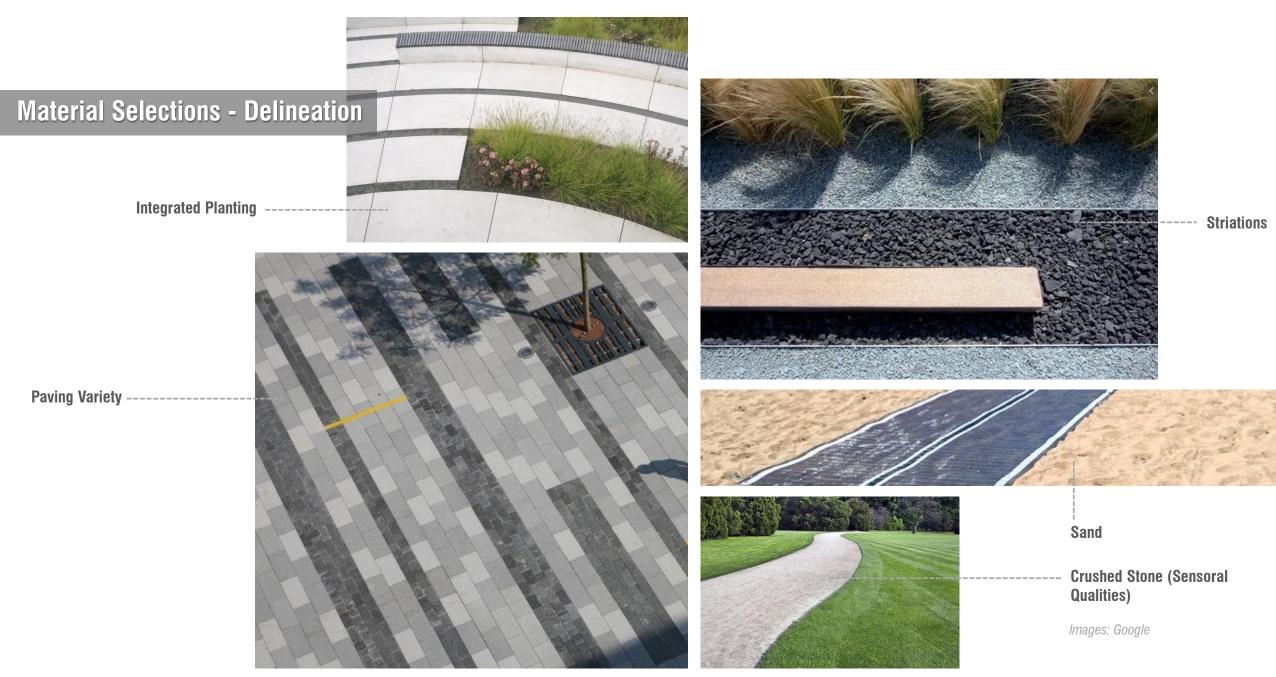

### **Material Selections - Porosity**

Mulch/Bark – Dog Park

**Crushed Stone - Paths** 

Paving Blocks -Overflow Parking