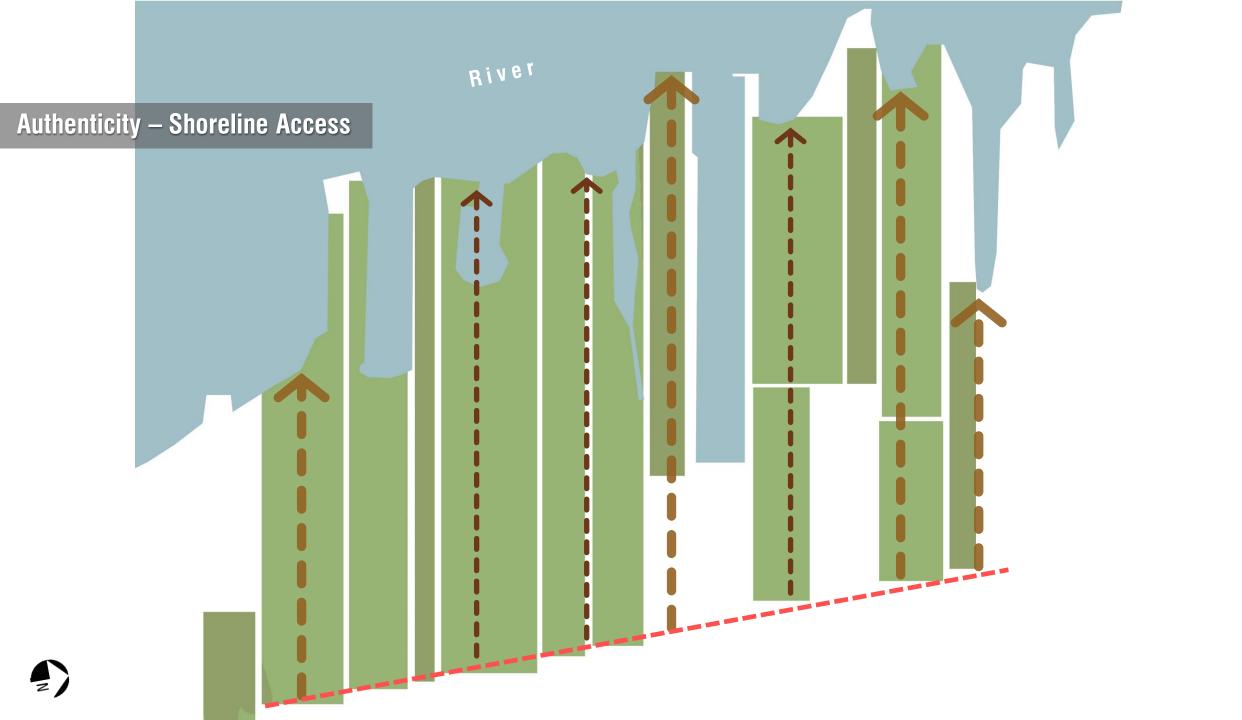

n** Activity Hub with **multi-purpose amenities** centred around a Heritage Waterfront
- 2. An **authentic site capturing the rich history** and culture of LaSalle to learn about and showcase our three cultures
- 3. A **walkable**, **active and passive** recreational environment linking buildings with the broader landscape
- 4. A **sustainable** and technology-infused environment













### **Material Selections - Porosity**

Mulch/Bark – Dog Park





**Crushed Stone - Paths** 

Paving Blocks -Overflow Parking







#### Naturalization - Bioswales



Naturalized Storage – Parking Areas



#### **Authenticity** — **Connection** to Our Cultures







# Modern Interpretation / Metaphor to Wigwam

- Place of Rest
- Shelter from Elements
- Power / Data
- Kiosk

Images: Google































# Splash / Skating Experience



Imagery ©2020 First Base Solutions, Map data ©2020 20 ft

Image: Google

#### Splash / Skating Experience



# Splash/ Skating

25% Reduction in surface area

While maintaining a 6,500 sf Splash Pad





#### Splash / Skating - Practicality









# Splash / Skating



# **Skate Trail Videos**







- Washrooms
- Community RoomsWaterside "Living Room"

#### Sports Zone Detail

Riverdance Research Centre

**Sports Zone Promenade** 

**Basketball Court** 

Active Path "The Coast-Line"

Parking Bioswale

**Existing Residential Properties** 

Future Commercial Developments









# Budget

| Description                                   | Phase 1    | Phase 2A   | Phase 2B  | Total Phase 2 | Adjustments to<br>Phase 2 | Revised Phase 2