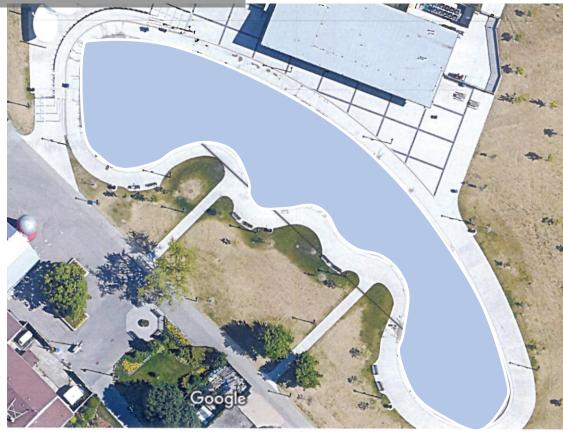

# Splash/ Skating

25% Reduction in surface area

While maintaining a 6,500 sf Splash Pad