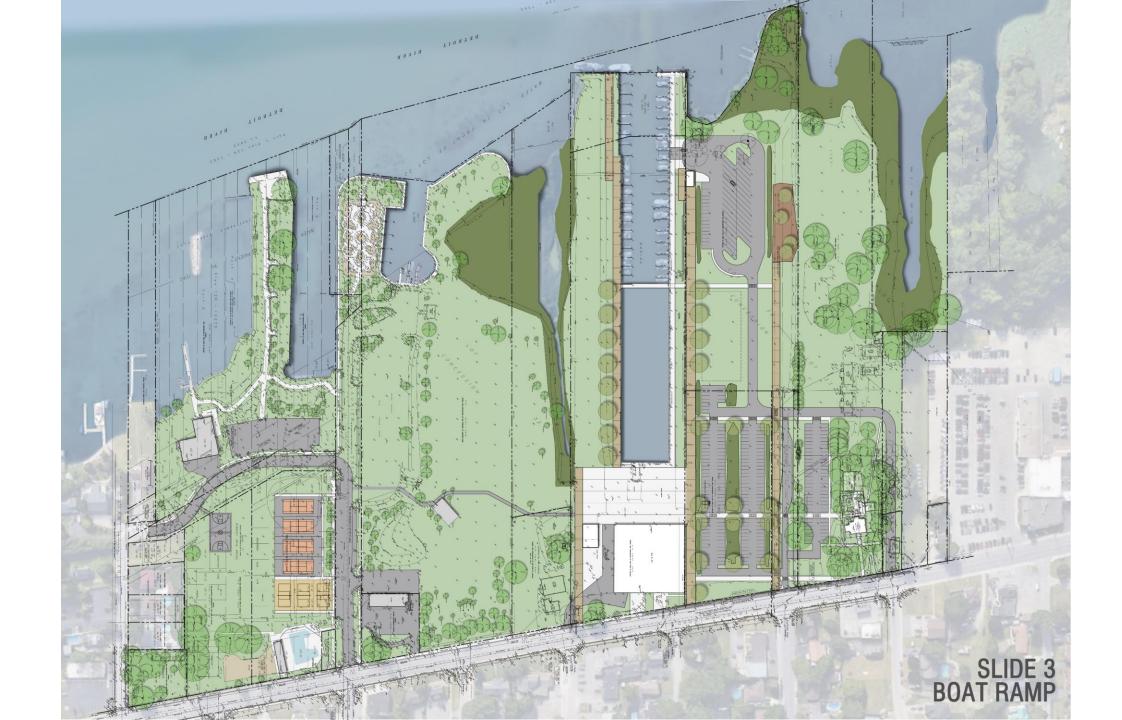

### **Material Selections - Porosity**

Mulch/Bark – Dog Park

**Crushed Stone - Paths** 

Paving Blocks -Overflow Parking

#### Naturalization - Bioswales

Naturalized Storage – Parking Areas