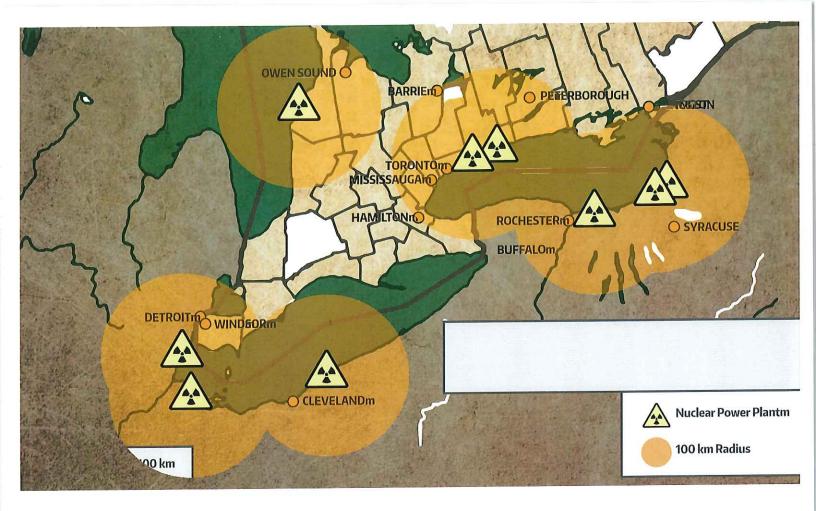

ntarians by:

- Upgrading emergency measures to provide for worst-case accidents;l
- Strengthening the protections of vulnerable communities in such accidents; 1

- Protecting drinking water;I
- Ensuring transparency and Ipublic participation in planning nuclear emergency measures; and,
- Meeting International best practices as to nuclear emergency planning and preparedness.

t islourlhope the attached policy recommendations can assist and inform municipal advocacy on behalflof public safety in Southwestern Ontario.

Thanklyou for your attention.

Truly,l

Rowado

DereklCoronado Coordinator Citizens Environment Al iance of l Southwestern Ontariol

Theresa McClenaghan Executive Director Canadian Environmental Law Association 1

Shawn-Patrick Stensi Senior Energy Analyst Greenpeace Canadal



## MOST PEOPLE IN SOUTHERN ONTARIO LIVE NEAR AN AGING NUCLEAR REACTOR Operating on either the canadian or American Shores of the great lakes.

Historical y, Ontario has put in place detailed nuclear emergency response plans to address only l a relatively smal accidental radiation release. I

This must change in light of Fukushima.l

We cal on the provincial government to ensure nuclear emergency response plans are in 1 place to:

- | Protect people from Fukushima-scale accidents;
- · | Protect vulnerable communities;
- · I Protect drinking water;
- I Ensure transparency and public participation;
- · l eet or exceed international best practices.l

The Ontario government recently committed to run eighteen aging reactors at the Darlington, I Bruce and Pickering stations wel beyond their ori