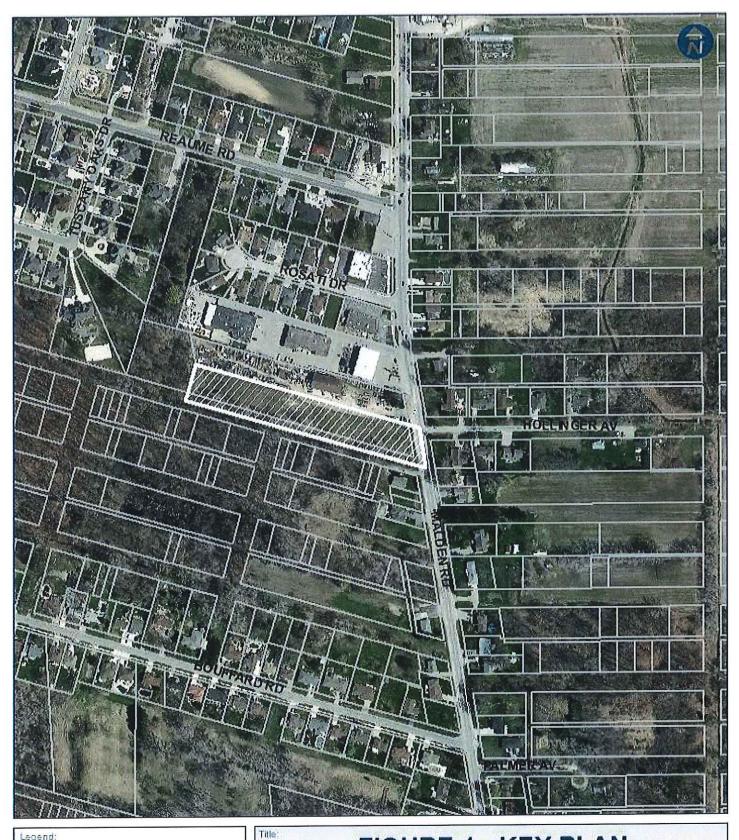

### D. PUBLIC MEETINGS AND/OR HEARINGS

1. REZONING AND SITE PLAN CONTROL APPLICATIONS

Public Meeting to consider a rezoning on 0.8 hectares of property located along the west side of Malden Road, between Rosati and Bouffard Road to rezone the subject land from a Neighbourhood Commercial Holding Zone - "C1(h)" to a site specific Neighbourhood Commercial - "C1-9" in order to add Commercial Storage, Studio Space, Automobile Repair Garage and Builders or Contractors Establishments.