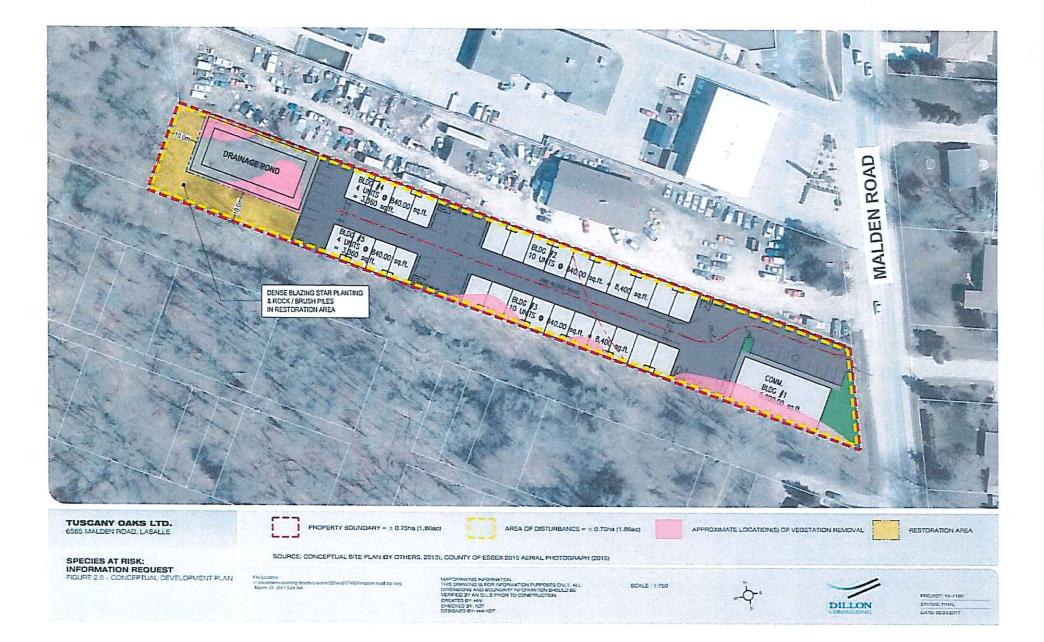

### D. PUBLIC MEETINGS AND/OR HEARINGS

1. REZONING AND SITE PLAN CONTROL APPLICATIONS

Public Meeting to consider a rezoning on 0.8 hectares of property located along the west side of Malden Road, between Rosati and Bouffard Road to rezone the subject land from a Neighbourhood Commercial Holding Zone - "C1(h)" to a site specific Neighbourhood Commercial - "C1-9" in order to add Commercial Storage, Studio Space, Automobile Repair Garage and Builders or Contractors Establishments.