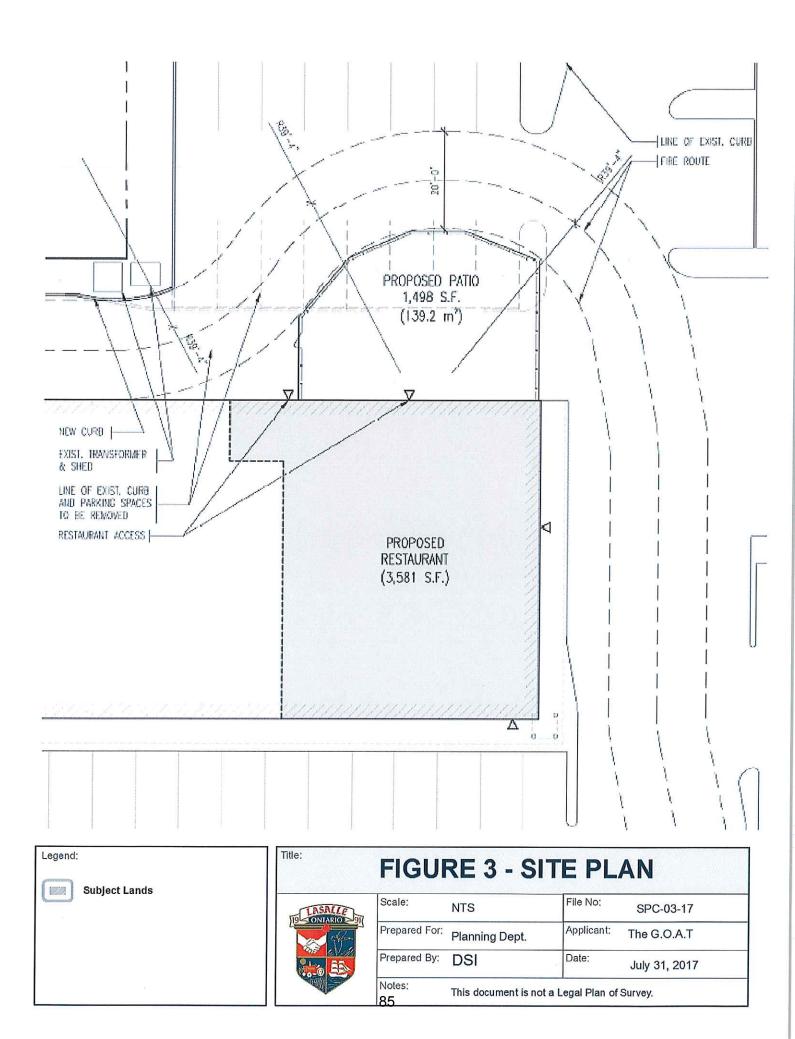

#### RECOMMENDATION

(MALDEN SQUARE PLAZA)

That the report of the Supervisor of Planning & Development Services dated August 2, 2017 (DS-44-17) regarding a site plan control amendment for Malden Square Plaza located at 5821 Malden Road BE RECEIVED; and that the amended site plan control to allow construction of a new outdoor patio and a modified fire route at a new restaurant located in the Malden Square Plaza at 5821 Malden Road BE APPROVED.