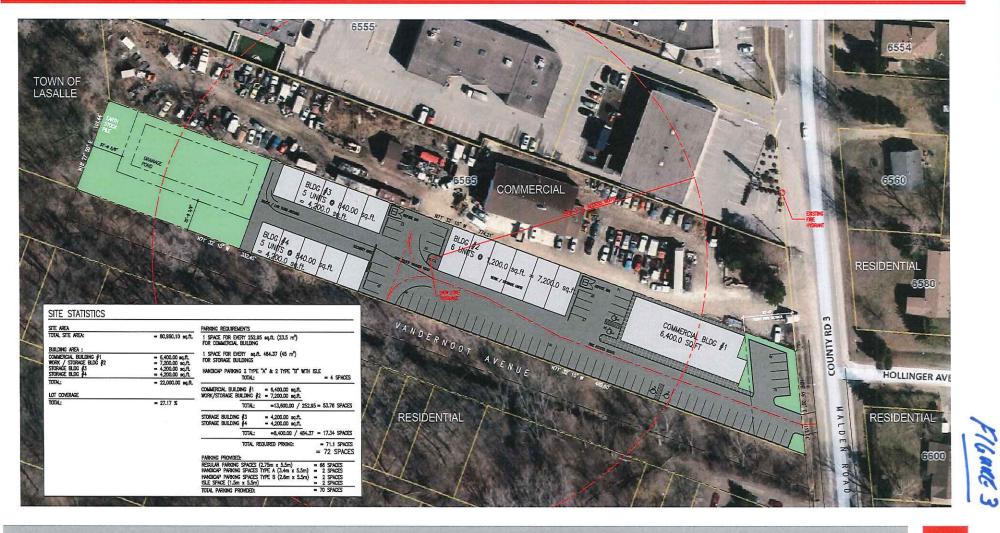

### D. PUBLIC MEETINGS AND/OR HEARINGS

1. REZONING AND SITE PLAN CONTROL APPLICATIONS

Public Meeting to consider a rezoning on 0.8 hectares of property located along the west side of Malden Road, between Rosati and Bouffard Road to rezone the subject land from a Neighbourhood Commercial Holding Zone - "C1(h)" to a site specific Neighbourhood Commercial - "C1-9" in order to add Commercial Storage, Studio Space, Automobile Repair Garage and Builders or Contractors Establishments.