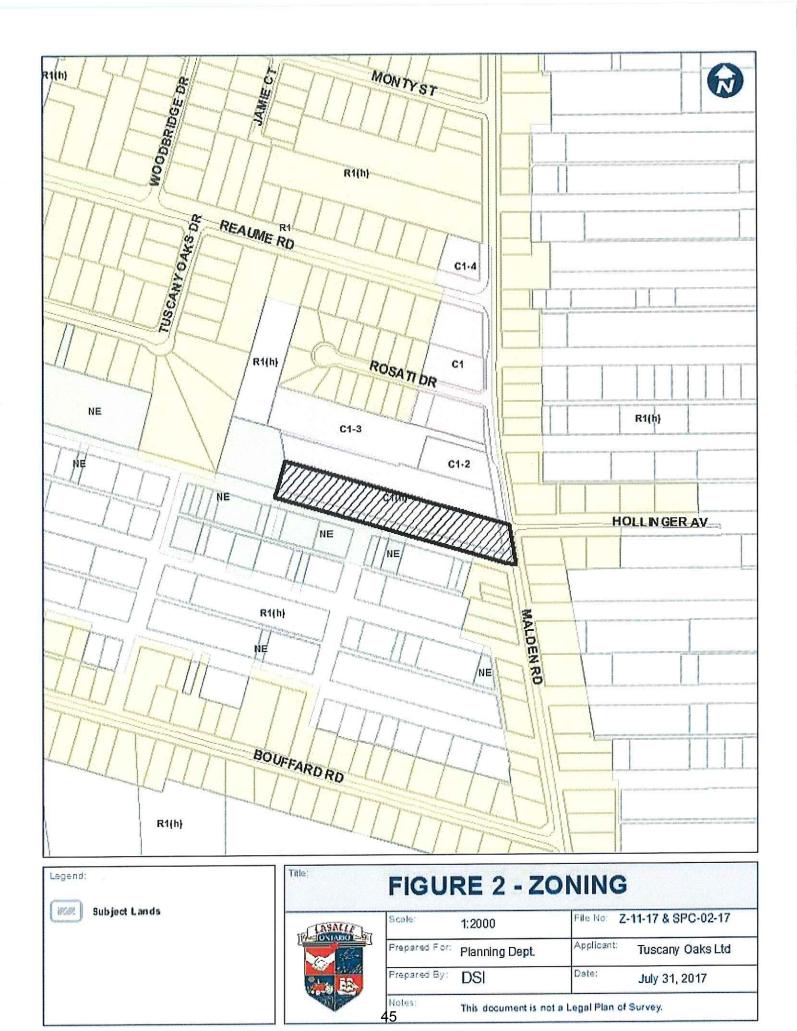

### D. PUBLIC MEETINGS AND/OR HEARINGS

1. REZONING AND SITE PLAN CONTROL APPLICATIONS

Public Meeting to consider a rezoning on 0.8 hectares of property located along the west side of Malden Road, between Rosati and Bouffard Road to rezone the subject land from a Neighbourhood Commercial Holding Zone - "C1(h)" to a site specific Neighbourhood Commercial - "C1-9" in order to add Commercial Storage, Studio Space, Automobile Repair Garage and Builders or Contractors Establishments.