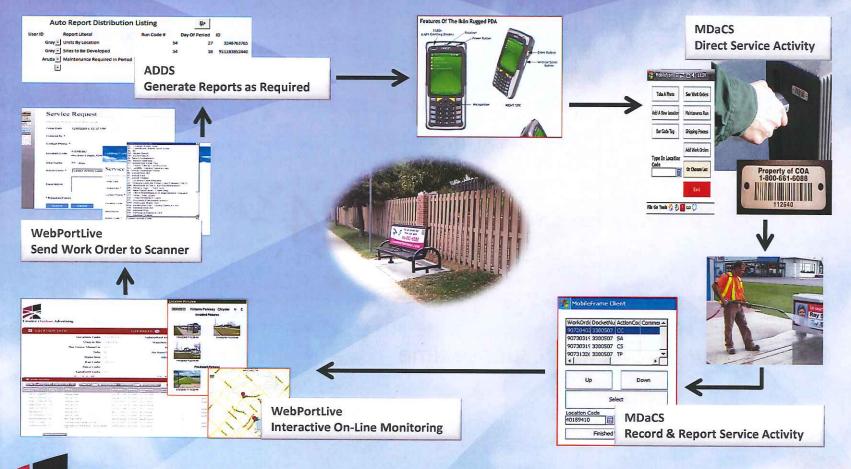

| 6.   | TRANSIT STOP CAPITAL EXPENDITURES                                                                                                                                                                                                                                                                                                                                                                                                                                                                                                                                                                       | 86  |
|------|---------------------------------------------------------------------------------------------------------------------------------------------------------------------------------------------------------------------------------------------------------------------------------------------------------------------------------------------------------------------------------------------------------------------------------------------------------------------------------------------------------------------------------------------------------------------------------------------------------|-----|
|      | RECOMMENDATION<br>That the report of the Director of Public Works dated August 1, 2017 (PW-24-<br>2017) regarding transit stop capital expenditures BE RECEIVED; and that<br>Phase 1 and Phase 2 for the transit stop pad construction and connections<br>costing approximately \$140,000.00 BE APPROVED; and that four bus<br>shelters costing approximately \$ 24,000.00 to be installed during the initial<br>transit implementation stage BE APPROVED; and that future bus shelters be<br>deployed based on future demand of service and ridership numbers and be<br>installed in the future years. |     |
| 7.   | CORRESPONDENCE FROM THE TOWN OF AMHERSTBURG REGARDING POLICING                                                                                                                                                                                                                                                                                                                                                                                                                                                                                                                                          | 90  |
|      | For Council Decision.                                                                                                                                                                                                                                                                                                                                                                                                                                                                                                                                                                                   |     |
| 8.   | ROUNDABOUT TREATMENTS                                                                                                                                                                                                                                                                                                                                                                                                                                                                                                                                                                                   | 91  |
|      | RECOMMENDATION<br>That the report of the Director of Public Works dated August 3, 2017 (PW-26-<br>2017) regarding the Town roundabouts BE RECEIVED; and that the<br>recommendation of the Culture and Recreation Committee to proceed with<br>option 3a BE APPROVED; and that administration BE DIRECTED to tender,<br>and obtain quotes for a centerpiece at Todd Lane and Malden; and that funds<br>BE UTILIZED from the Infrastructure Reserve Funds.                                                                                                                                                |     |
| 9.   | TRANSIT BENCHES                                                                                                                                                                                                                                                                                                                                                                                                                                                                                                                                                                                         | 101 |
|      | RECOMMENDATION<br>That the report of the CAO dated August 3, 2017 (CAO-18-17) regarding<br>entering into discussions with Creative Outdoor Advertising (COA) for the<br>installation of benches at transit bus stops BE APPROVED.                                                                                                                                                                                                                                                                                                                                                                       |     |
| INFO | RMATION ITEMS TO BE RECEIVED                                                                                                                                                                                                                                                                                                                                                                                                                                                                                                                                                                            |     |
| 1.   | SUMMARY OF REPORTS TO COUNCIL                                                                                                                                                                                                                                                                                                                                                                                                                                                                                                                                                                           | 128 |
|      | RECOMMENDATION<br>That the report of the Chief Administrative Officer dated August 8, 2017 being a<br>summary of reports to Council BE RECEIVED.                                                                                                                                                                                                                                                                                                                                                                                                                                                        |     |
| 2.   | UPDATE ON SUMMER PROGRAMMING (HALF WAY POINT)                                                                                                                                                                                                                                                                                                                                                                                                                                                                                                                                                           | 129 |
|      | RECOMMENDATION<br>That the report of the Director of Culture and Recreation dated August 2, 2017<br>(C & R 09-17) regarding the 2017 summer programming BE RECEIVED.                                                                                                                                                                                                                                                                                                                                                                                                                                    |     |