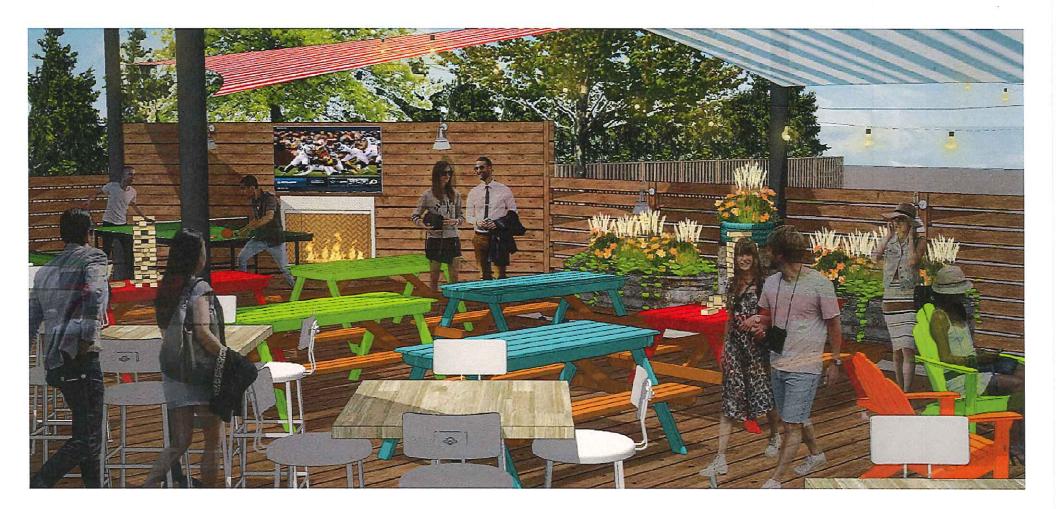

#### RECOMMENDATION

(MALDEN SQUARE PLAZA)

That the report of the Supervisor of Planning & Development Services dated August 2, 2017 (DS-44-17) regarding a site plan control amendment for Malden Square Plaza located at 5821 Malden Road BE RECEIVED; and that the amended site plan control to allow construction of a new outdoor patio and a modified fire route at a new restaurant located in the Malden Square Plaza at 5821 Malden Road BE APPROVED.