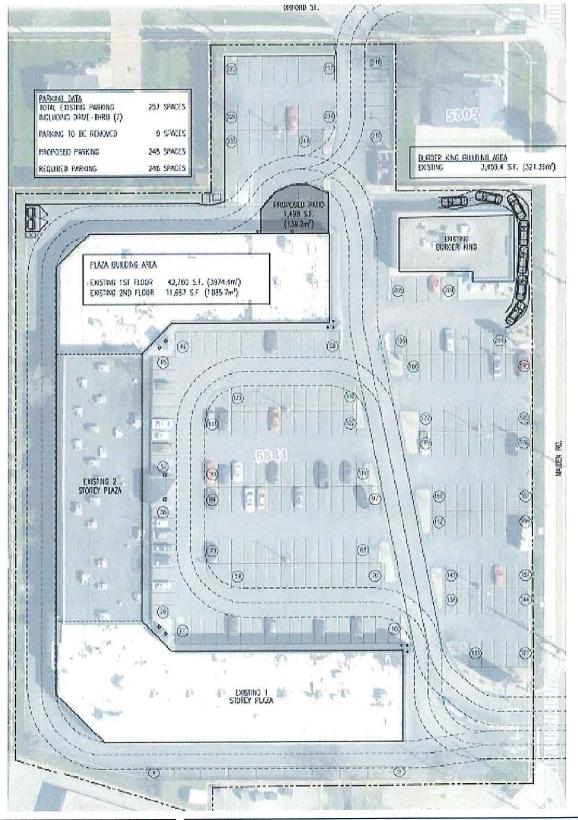

#### E. REPORTS / CORRESPONDENCE FOR COUNCIL ACTION

| 1. | CULTURE & RECREATION/PARKS ADVISORY COMMITTEE MEETING<br>MINUTES - JULY 25, 2017                                                                                                                                                                                                                                                                                                                                                                                                                                                 | 57 |
|----|----------------------------------------------------------------------------------------------------------------------------------------------------------------------------------------------------------------------------------------------------------------------------------------------------------------------------------------------------------------------------------------------------------------------------------------------------------------------------------------------------------------------------------|----|
|    | RECOMMENDATION<br>That the recommendations contained in the minutes of the Culture and<br>Recreation/Parks Advisory Committee Meeting dated July 25, 2017 BE<br>APPROVED.                                                                                                                                                                                                                                                                                                                                                        |    |
| 2. | REQUEST FOR SUPPORT FROM THE TOWNSHIP OF THE ARCHIPELAGO<br>- RECONSIDER PROPOSED CHANGES UNDER BILL 68 - OUT OF COURT<br>PAYMENTS                                                                                                                                                                                                                                                                                                                                                                                               | 59 |
|    | For Council Decision.                                                                                                                                                                                                                                                                                                                                                                                                                                                                                                            |    |
| 3. | REQUEST FOR SUPPORT FROM THE COUNTY OF ESSEX - ONTARIO<br>NUCLEAR RESPONSE PLAN                                                                                                                                                                                                                                                                                                                                                                                                                                                  | 61 |
|    | For Council Decision.                                                                                                                                                                                                                                                                                                                                                                                                                                                                                                            |    |
| 4. | REQUEST FOR SUPPORT FROM THE COUNTY OF ESSEX - PROPOSED<br>AMENDMENTS TO THE HIGHWAY TRAFFIC ACT UNDER BILL 94                                                                                                                                                                                                                                                                                                                                                                                                                   | 79 |
|    | For Council Decision.                                                                                                                                                                                                                                                                                                                                                                                                                                                                                                            |    |
|    | <i>Clerks Note</i> : The Bill amends the Highway Traffic Act to add a new Part respecting school bus camera systems. Subsections 175 (11) and (12) of the Highway Traffic Act set out certain requirements that apply when a vehicle encounters a school bus on a highway. The new Part provides that a photograph or video of a vehicle obtained from a school bus camera system may be received as evidence in a proceeding under the Provincial Offences Act respecting an alleged offence under subsection 175 (11) or (12). |    |
| 5. | AMENDED SITE PLAN CONTROL APPROVAL AT 5821 MALDEN ROAD                                                                                                                                                                                                                                                                                                                                                                                                                                                                           | 81 |

#### RECOMMENDATION

(MALDEN SQUARE PLAZA)

That the report of the Supervisor of Planning & Development Services dated August 2, 2017 (DS-44-17) regarding a site plan control amendment for Malden Square Plaza located at 5821 Malden Road BE RECEIVED; and that the amended site plan control to allow construction of a new outdoor patio and a modified fire route at a new restaurant located in the Malden Square Plaza at 5821 Malden Road BE APPROVED.