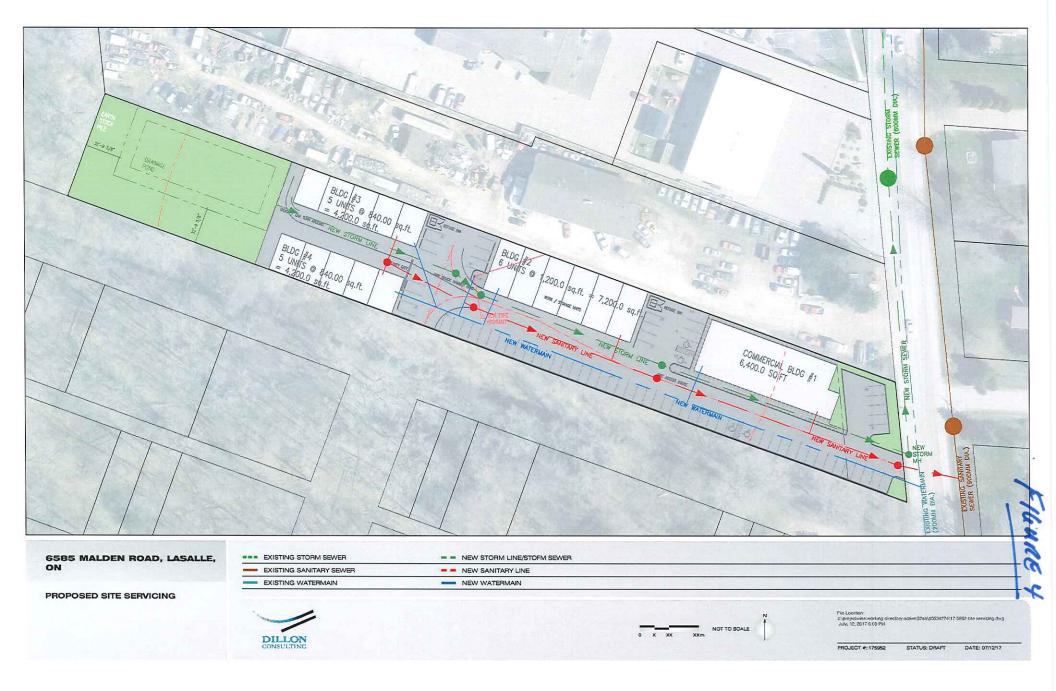

### D. PUBLIC MEETINGS AND/OR HEARINGS

1. REZONING AND SITE PLAN CONTROL APPLICATIONS

Public Meeting to consider a rezoning on 0.8 hectares of property located along the west side of Malden Road, between Rosati and Bouffard Road to rezone the subject land from a Neighbourhood Commercial Holding Zone - "C1(h)" to a site specific Neighbourhood Commercial - "C1-9" in order to add Commercial Storage, Studio Space, Automobile Repair Garage and Builders or Contractors Establishments.