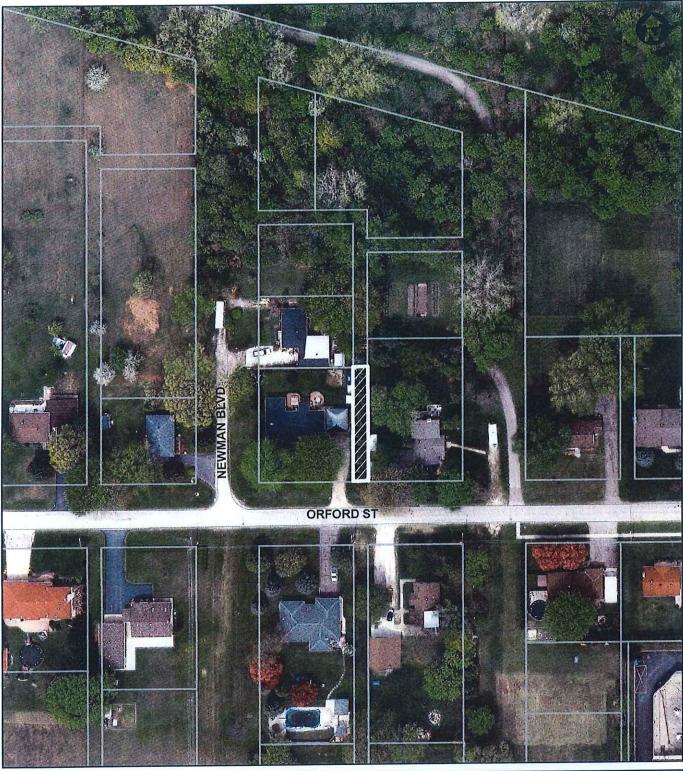

#### D. PUBLIC MEETINGS AND/OR HEARINGS

| 1  | ALLEY CLOSING - | ORFORD | AND NEWMAN BOULEVARD | 7 |
|----|-----------------|--------|----------------------|---|
| 1. | ALLET CLUSING - | UREURD | AND NEWWAN BOOLEVAR  | _ |

Public Meeting to consider the closure and sale of part of an alley lying to the east of part of Lot 244 and lots 245 to 250, Registered Plan 731, lying to the north side of Orford Street between Newman Avenue and Oakdale Avenue, abutting properties municipally known as 1700 and 1720 Orford Street and 5780 Newman Boulevad Avenue.

This matter was originally brought to Council in open session on September 21, 2016 and passed by Council Resolution 360/16.

Copies of reports and corresponding resolutions are provided.