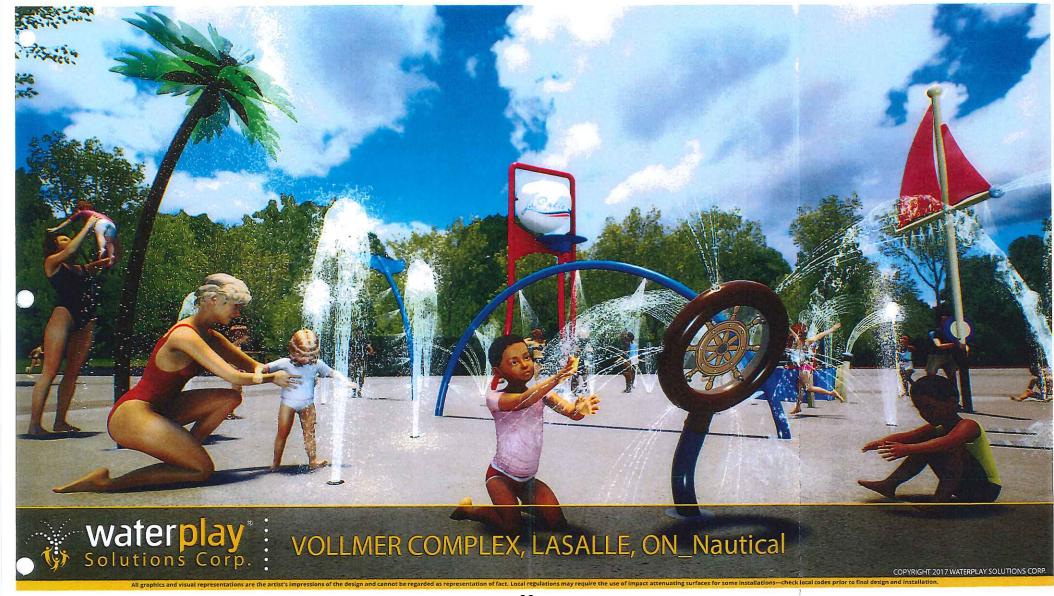

#### AWARDING CONTRACT AND THEME SELECTION FOR VOLLMER COMPLEX SPLASH PAD

35

30

#### RECOMMENDATION

That the report of the Manager of Roads and Parks dated February 23, 2017 (PW-04-17) recommending the design and construction of the Vollmer Complex Splash Pad be awarded to YWI Landscapes of Fergus Ontario at an all in cost of \$349,951.96 BE APPROVED, that the final design be based on a "Nautical" theme, and that the design of the Splash Pad be a "Flow Through" system pending confirmation of the annual operational costs.