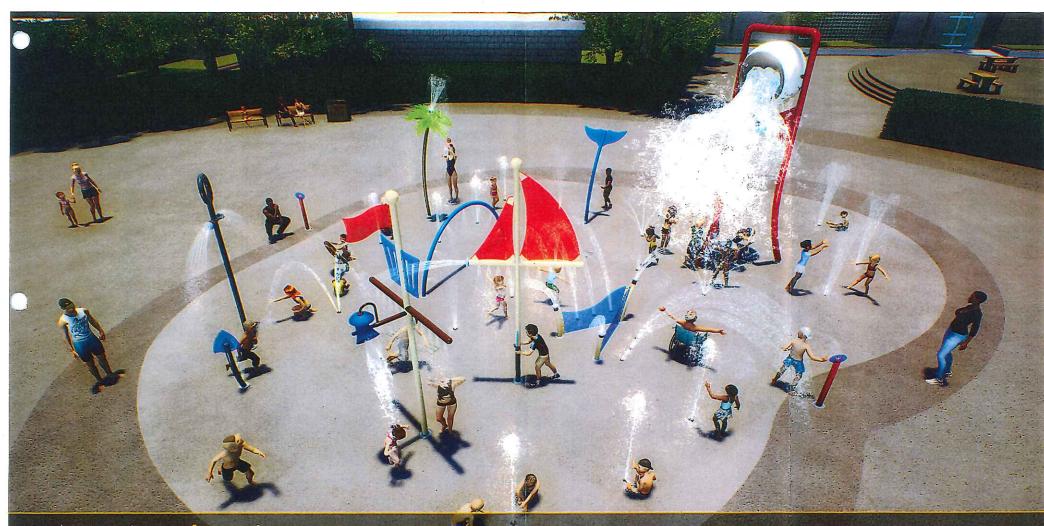

#### AWARDING CONTRACT AND THEME SELECTION FOR VOLLMER COMPLEX SPLASH PAD

35

30

#### RECOMMENDATION

That the report of the Manager of Roads and Parks dated February 23, 2017 (PW-04-17) recommending the design and construction of the Vollmer Complex Splash Pad be awarded to YWI Landscapes of Fergus Ontario at an all in cost of \$349,951.96 BE APPROVED, that the final design be based on a "Nautical" theme, and that the design of the Splash Pad be a "Flow Through" system pending confirmation of the annual operational costs.