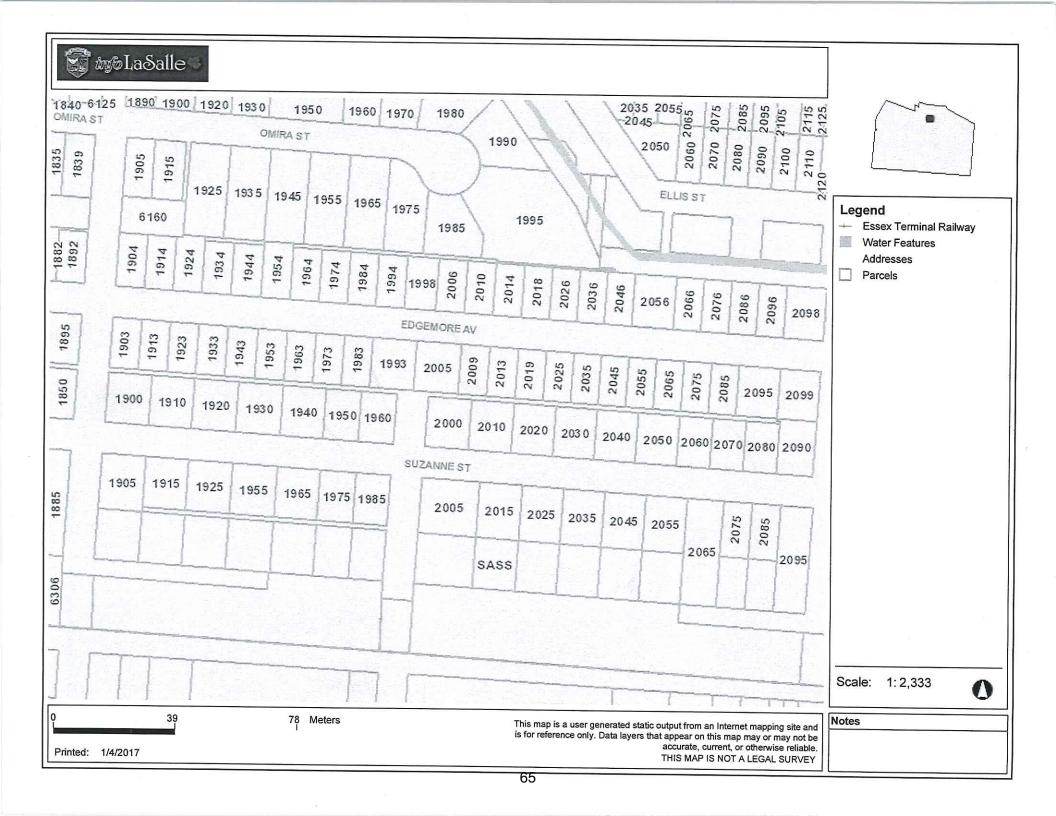

#### 1. ALLEY CLOSING - EDGEMORE & SUZANNE - WEST OF ELLIS STREET

Public Meeting to consider the closure and sale of part of an alley lying between Edgemore Avenue and Suzanne Street, lying west of Ellis Street and lying to the south of 2005, 2009, 2013, 2025, 2035, 2045, 2055, 2065, 2075, 2085, and 2095 Edgemore Avenue, and lying to the north of 2000, 2010, 2020, 2030, 2040, 2050, 2060, 2070, and 2080 Suzanne Street.

This matter was originally brought to Council in open session on October 9, 2012, May 13, 2013 and July 28, 2015. Copies of reports and corresponding resolutions are provided.

#### 2. ALLEY CLOSING - EDGEMORE & SUZANNE - EAST OF TUTTLE

Public Meeting to consider the closure and sale of part of an alley lying between Edgemore Avenue and Suzanne Street, lying east of Tuttle Avenue, and lying to the south of 1903, 1913, 1923, 1933, 1943, 1953, 1963, 1973, 1983 and 1993 Edgemore Avenue and lying to the north of 1900, 1910, 1920, 1930, 1940, 1950, and 1960 Suzanne Street.

This matter was originally brought to Council in open session on August 11, 2015. Copies of the original report and corresponding resolution are provided.