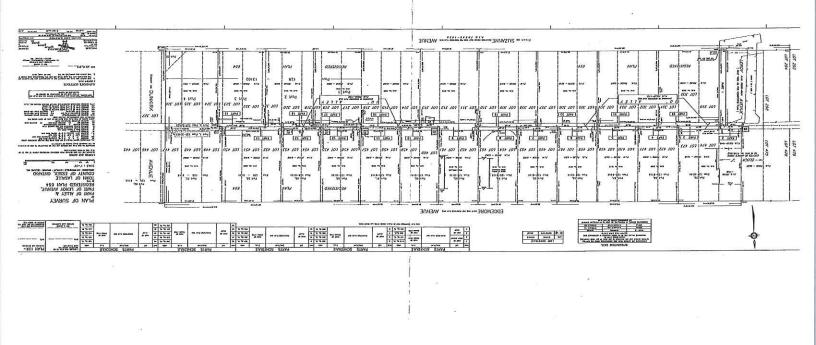

#### 1. ALLEY CLOSING - EDGEMORE & SUZANNE - WEST OF ELLIS STREET

Public Meeting to consider the closure and sale of part of an alley lying between Edgemore Avenue and Suzanne Street, lying west of Ellis Street and lying to the south of 2005, 2009, 2013, 2025, 2035, 2045, 2055, 2065, 2075, 2085, and 2095 Edgemore Avenue, and lying to the north of 2000, 2010, 2020, 2030, 2040, 2050, 2060, 2070, and 2080 Suzanne Street.

This matter was originally brought to Council in open session on October 9, 2012, May 13, 2013 and July 28, 2015. Copies of reports and corresponding resolutions are provided.

#### 2. ALLEY CLOSING - EDGEMORE & SUZANNE - EAST OF TUTTLE

Public Meeting to consider the closure and sale of part of an alley lying between Edgemore Avenue and Suzanne Street, lying east of Tuttle Avenue, and lying to the south of 1903, 1913, 1923, 1933, 1943, 1953, 1963, 1973, 1983 and 1993 Edgemore Avenue and lying to the north of 1900, 1910, 1920, 1930, 1940, 1950, and 1960 Suzanne Street.

This matter was originally brought to Council in open session on August 11, 2015. Copies of the original report and corresponding resolution are provided.