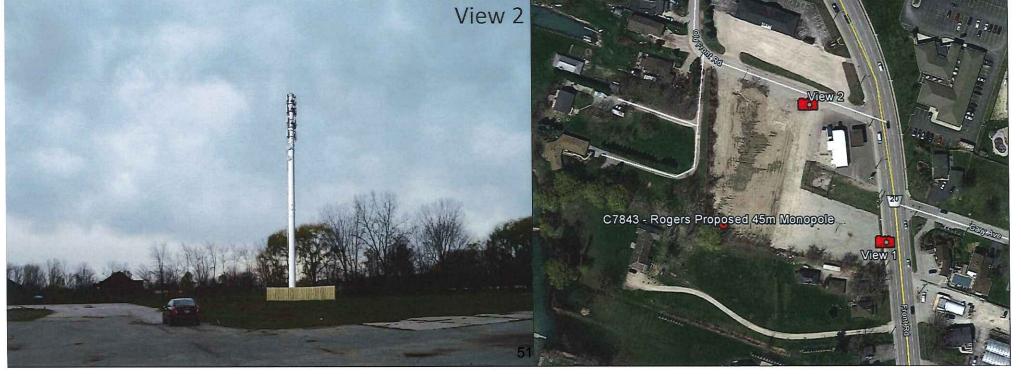

# THE CORPORATION OF THE TOWN OF LASALLE REGULAR MEETING OF COUNCIL AGENDA

Tuesday, January 24, 2017, 7:00 PM Council Chambers, LaSalle Civic Centre, 5950 Malden Road

**Pages** 

A. **OPENING BUSINESS** 1. Call to Order and Moment of Silent Reflection 2. Disclosures of Pecuniary Interest and the General Nature Thereof 3. Adoption of Minutes 6 RECOMMENDATION That the minutes of the Closed and Regular Meeting of Council held January 10, 2017 BE ADOPTED as presented. 4. Approval of Payment of Accounts 15 RECOMMENDATION That the Accounts Payable report dated January 24, 2017 BE APPROVED for payment. 5. **Mayors Comments** B. **PRESENTATIONS** C. **DELEGATIONS** 1. ROGERS TELECOMMUNICATION TOWER - 2190 OLD FRONT ROAD 41 Presentation from J. Lewis, Summit Telecom Services. Delegate: J/L White RECOMMENDATION That the report of the Manager of Engineering dated January 19, 2017 (PW-02-17) regarding the proposed 45m Rogers telecommunications tower at 2160 Front Road (formerly Centennial Arena) BE RECEIVED and that correspondence endorsing this project be sent to Innovation, Science and Economic Development Canada pending the conclusion of the consultation process.