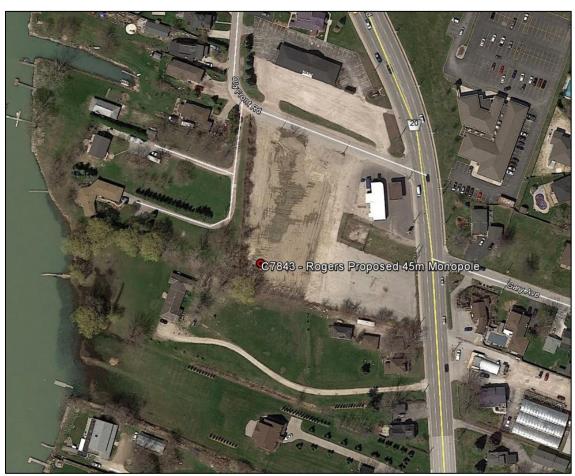

# THE CORPORATION OF THE TOWN OF LASALLE REGULAR MEETING OF COUNCIL AGENDA

Tuesday, January 24, 2017, 7:00 PM Council Chambers, LaSalle Civic Centre, 5950 Malden Road

**Pages** 

A. **OPENING BUSINESS** 1. Call to Order and Moment of Silent Reflection 2. Disclosures of Pecuniary Interest and the General Nature Thereof 3. Adoption of Minutes 6 RECOMMENDATION That the minutes of the Closed and Regular Meeting of Council held January 10, 2017 BE ADOPTED as presented. 4. Approval of Payment of Accounts 15 RECOMMENDATION That the Accounts Payable report dated January 24, 2017 BE APPROVED for payment. 5. **Mayors Comments** B. **PRESENTATIONS** C. **DELEGATIONS** 1. ROGERS TELECOMMUNICATION TOWER - 2190 OLD FRONT ROAD 41 Presentation from J. Lewis, Summit Telecom Services. Delegate: J/L White RECOMMENDATION That the report of the Manager of Engineering dated January 19, 2017 (PW-02-17) regarding the proposed 45m Rogers telecommunications tower at 2160 Front Road (formerly Centennial Arena) BE RECEIVED and that correspondence endorsing this project be sent to Innovation, Science and Economic Development Canada pending the conclusion of the consultation process.