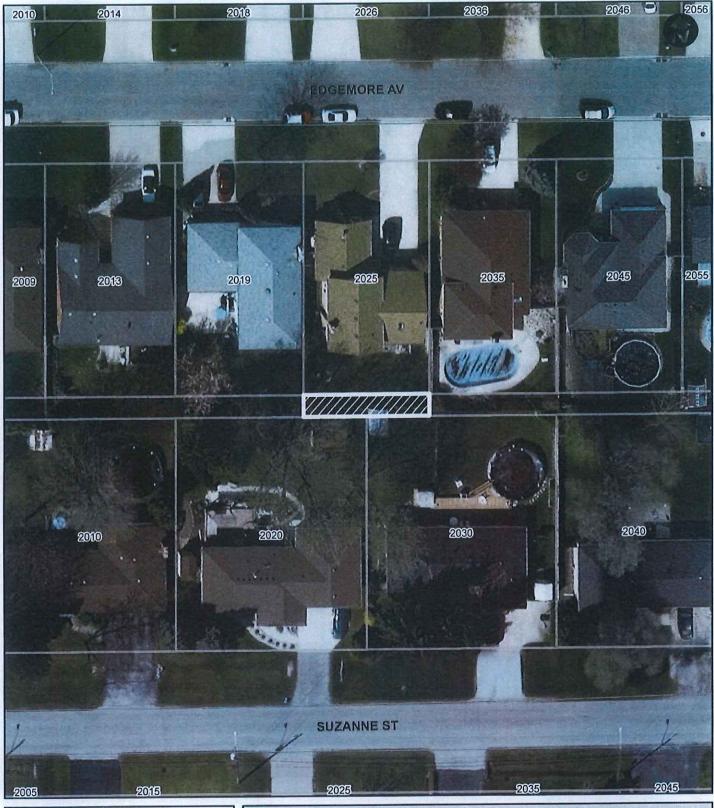

#### 1. ALLEY CLOSING - EDGEMORE & SUZANNE - WEST OF ELLIS STREET

Public Meeting to consider the closure and sale of part of an alley lying between Edgemore Avenue and Suzanne Street, lying west of Ellis Street and lying to the south of 2005, 2009, 2013, 2025, 2035, 2045, 2055, 2065, 2075, 2085, and 2095 Edgemore Avenue, and lying to the north of 2000, 2010, 2020, 2030, 2040, 2050, 2060, 2070, and 2080 Suzanne Street.

This matter was originally brought to Council in open session on October 9, 2012, May 13, 2013 and July 28, 2015. Copies of reports and corresponding resolutions are provided.