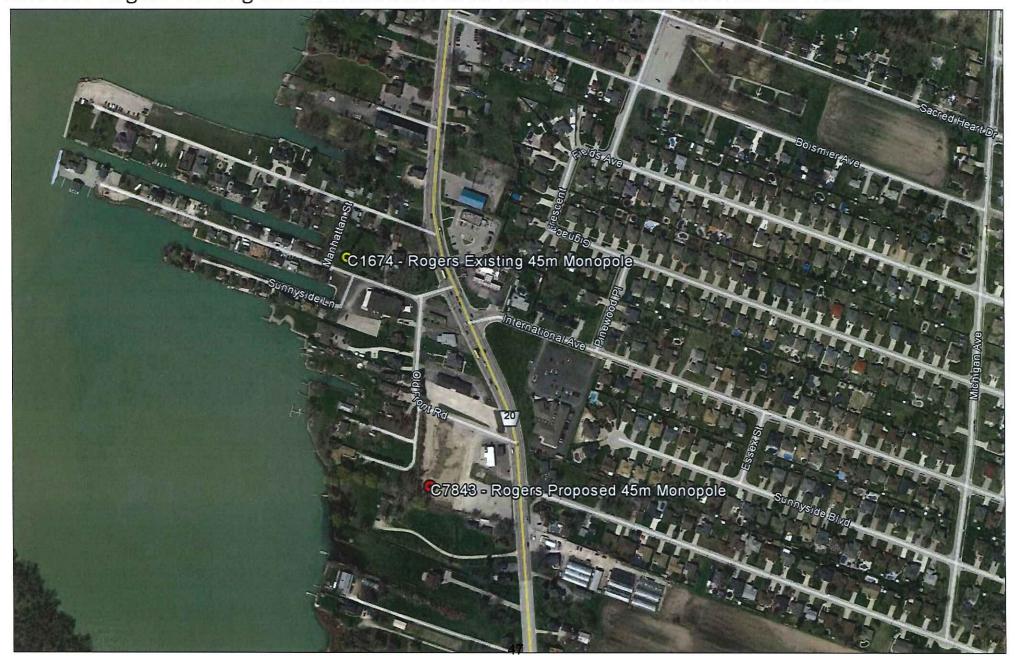

# THE CORPORATION OF THE TOWN OF LASALLE REGULAR MEETING OF COUNCIL AGENDA

Tuesday, January 24, 2017, 7:00 PM Council Chambers, LaSalle Civic Centre, 5950 Malden Road

**Pages** 

A. **OPENING BUSINESS** 1. Call to Order and Moment of Silent Reflection 2. Disclosures of Pecuniary Interest and the General Nature Thereof 3. Adoption of Minutes 6 RECOMMENDATION That the minutes of the Closed and Regular Meeting of Council held January 10, 2017 BE ADOPTED as presented. 4. Approval of Payment of Accounts 15 RECOMMENDATION That the Accounts Payable report dated January 24, 2017 BE APPROVED for payment. 5. **Mayors Comments** B. **PRESENTATIONS** C. **DELEGATIONS** 1. ROGERS TELECOMMUNICATION TOWER - 2190 OLD FRONT ROAD 41 Presentation from J. Lewis, Summit Telecom Services. Delegate: J/L White RECOMMENDATION That the report of the Manager of Engineering dated January 19, 2017 (PW-02-17) regarding the proposed 45m Rogers telecommunications tower at 2160 Front Road (formerly Centennial Arena) BE RECEIVED and that correspondence endorsing this project be sent to Innovation, Science and Economic Development Canada pending the conclusion of the consultation process.