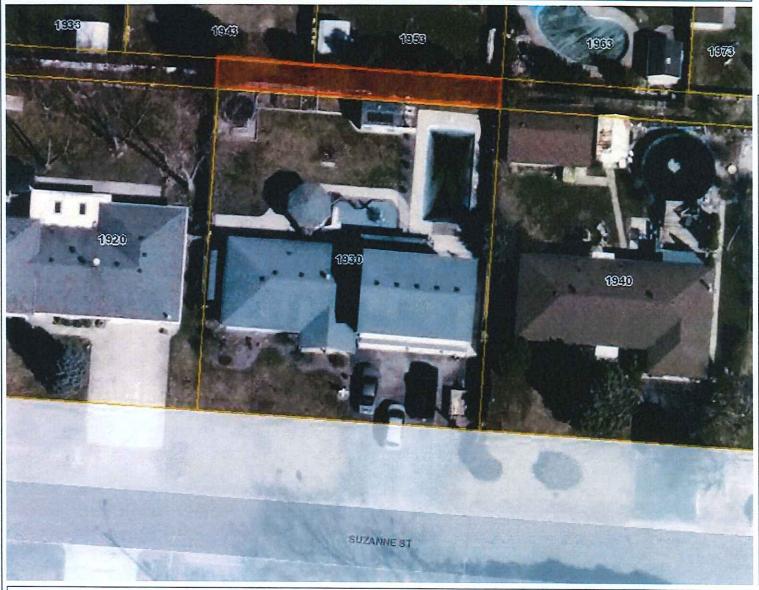

#### 2. ALLEY CLOSING - EDGEMORE & SUZANNE - EAST OF TUTTLE

Public Meeting to consider the closure and sale of part of an alley lying between Edgemore Avenue and Suzanne Street, lying east of Tuttle Avenue, and lying to the south of 1903, 1913, 1923, 1933, 1943, 1953, 1963, 1973, 1983 and 1993 Edgemore Avenue and lying to the north of 1900, 1910, 1920, 1930, 1940, 1950, and 1960 Suzanne Street.

This matter was originally brought to Council in open session on August 11, 2015. Copies of the original report and corresponding resolution are provided.