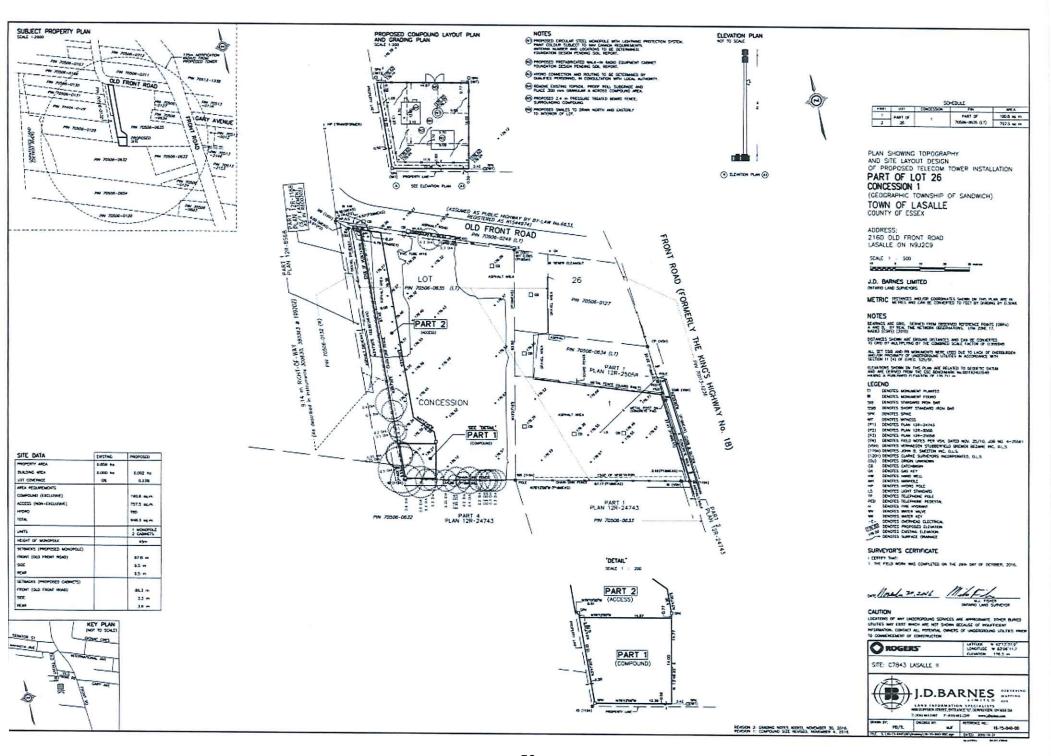

# THE CORPORATION OF THE TOWN OF LASALLE REGULAR MEETING OF COUNCIL AGENDA

Tuesday, January 24, 2017, 7:00 PM Council Chambers, LaSalle Civic Centre, 5950 Malden Road

**Pages** 

A. **OPENING BUSINESS** 1. Call to Order and Moment of Silent Reflection 2. Disclosures of Pecuniary Interest and the General Nature Thereof 3. Adoption of Minutes 6 RECOMMENDATION That the minutes of the Closed and Regular Meeting of Council held January 10, 2017 BE ADOPTED as presented. 4. Approval of Payment of Accounts 15 RECOMMENDATION That the Accounts Payable report dated January 24, 2017 BE APPROVED for payment. 5. **Mayors Comments** B. **PRESENTATIONS** C. **DELEGATIONS** 1. ROGERS TELECOMMUNICATION TOWER - 2190 OLD FRONT ROAD 41 Presentation from J. Lewis, Summit Telecom Services. Delegate: J/L White RECOMMENDATION That the report of the Manager of Engineering dated January 19, 2017 (PW-02-17) regarding the proposed 45m Rogers telecommunications tower at 2160 Front Road (formerly Centennial Arena) BE RECEIVED and that correspondence endorsing this project be sent to Innovation, Science and Economic Development Canada pending the conclusion of the consultation process.