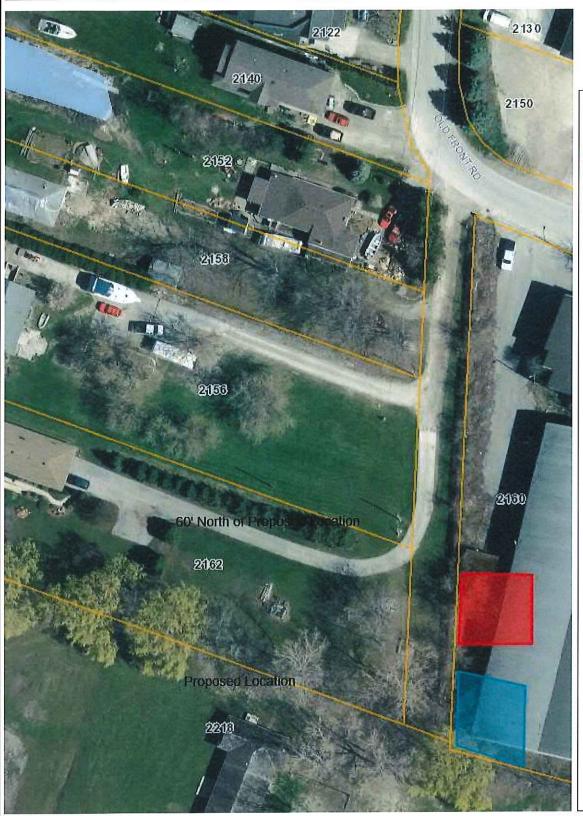

# THE CORPORATION OF THE TOWN OF LASALLE REGULAR MEETING OF COUNCIL AGENDA

Tuesday, January 24, 2017, 7:00 PM Council Chambers, LaSalle Civic Centre, 5950 Malden Road

**Pages** 

A. **OPENING BUSINESS** 1. Call to Order and Moment of Silent Reflection 2. Disclosures of Pecuniary Interest and the General Nature Thereof 3. Adoption of Minutes 6 RECOMMENDATION That the minutes of the Closed and Regular Meeting of Council held January 10, 2017 BE ADOPTED as presented. 4. Approval of Payment of Accounts 15 RECOMMENDATION That the Accounts Payable report dated January 24, 2017 BE APPROVED for payment. 5. **Mayors Comments** B. **PRESENTATIONS** C. **DELEGATIONS** 1. ROGERS TELECOMMUNICATION TOWER - 2190 OLD FRONT ROAD 41 Presentation from J. Lewis, Summit Telecom Services. Delegate: J/L White RECOMMENDATION That the report of the Manager of Engineering dated January 19, 2017 (PW-02-17) regarding the proposed 45m Rogers telecommunications tower at 2160 Front Road (formerly Centennial Arena) BE RECEIVED and that correspondence endorsing this project be sent to Innovation, Science and Economic Development Canada pending the conclusion of the consultation process.