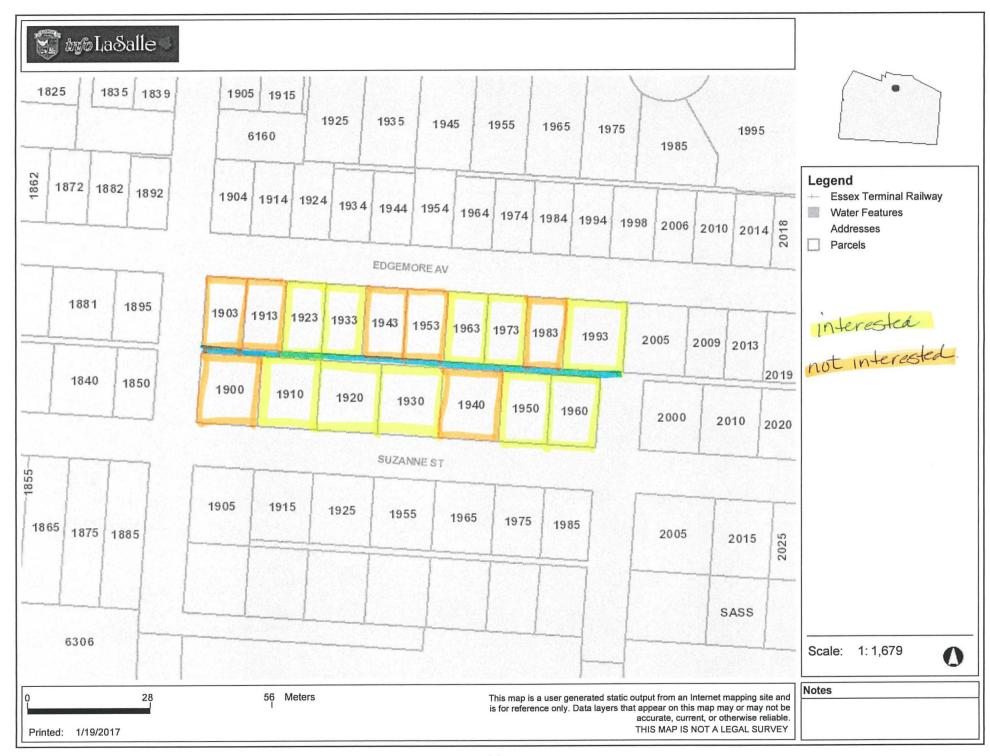

#### 2. ALLEY CLOSING - EDGEMORE & SUZANNE - EAST OF TUTTLE

Public Meeting to consider the closure and sale of part of an alley lying between Edgemore Avenue and Suzanne Street, lying east of Tuttle Avenue, and lying to the south of 1903, 1913, 1923, 1933, 1943, 1953, 1963, 1973, 1983 and 1993 Edgemore Avenue and lying to the north of 1900, 1910, 1920, 1930, 1940, 1950, and 1960 Suzanne Street.

This matter was originally brought to Council in open session on August 11, 2015. Copies of the original report and corresponding resolution are provided.