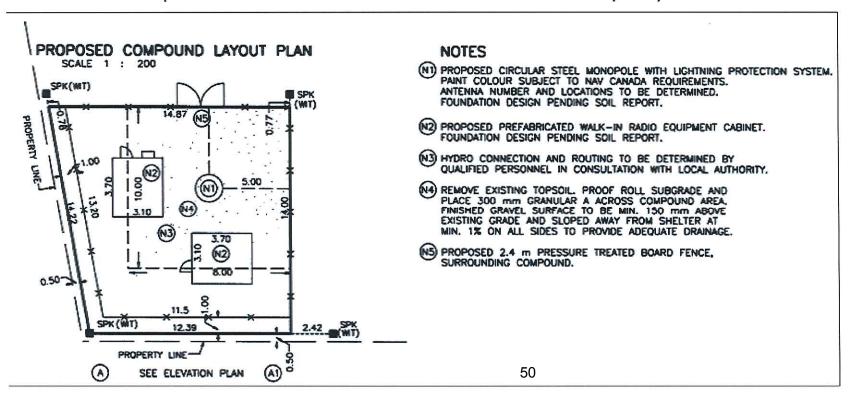

# THE CORPORATION OF THE TOWN OF LASALLE REGULAR MEETING OF COUNCIL AGENDA

Tuesday, January 24, 2017, 7:00 PM Council Chambers, LaSalle Civic Centre, 5950 Malden Road

**Pages** 

A. **OPENING BUSINESS** 1. Call to Order and Moment of Silent Reflection 2. Disclosures of Pecuniary Interest and the General Nature Thereof 3. Adoption of Minutes 6 RECOMMENDATION That the minutes of the Closed and Regular Meeting of Council held January 10, 2017 BE ADOPTED as presented. 4. Approval of Payment of Accounts 15 RECOMMENDATION That the Accounts Payable report dated January 24, 2017 BE APPROVED for payment. 5. **Mayors Comments** B. **PRESENTATIONS** C. **DELEGATIONS** 1. ROGERS TELECOMMUNICATION TOWER - 2190 OLD FRONT ROAD 41 Presentation from J. Lewis, Summit Telecom Services. Delegate: J/L White RECOMMENDATION That the report of the Manager of Engineering dated January 19, 2017 (PW-02-17) regarding the proposed 45m Rogers telecommunications tower at 2160 Front Road (formerly Centennial Arena) BE RECEIVED and that correspondence endorsing this project be sent to Innovation, Science and Economic Development Canada pending the conclusion of the consultation process.