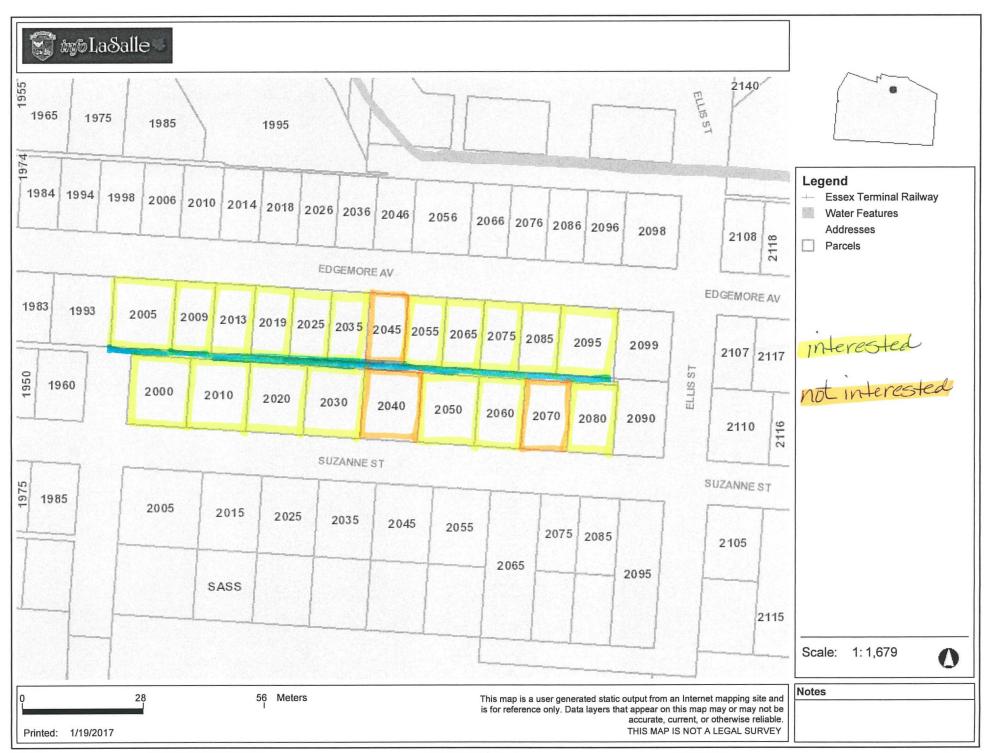

#### 1. ALLEY CLOSING - EDGEMORE & SUZANNE - WEST OF ELLIS STREET

Public Meeting to consider the closure and sale of part of an alley lying between Edgemore Avenue and Suzanne Street, lying west of Ellis Street and lying to the south of 2005, 2009, 2013, 2025, 2035, 2045, 2055, 2065, 2075, 2085, and 2095 Edgemore Avenue, and lying to the north of 2000, 2010, 2020, 2030, 2040, 2050, 2060, 2070, and 2080 Suzanne Street.

This matter was originally brought to Council in open session on October 9, 2012, May 13, 2013 and July 28, 2015. Copies of reports and corresponding resolutions are provided.