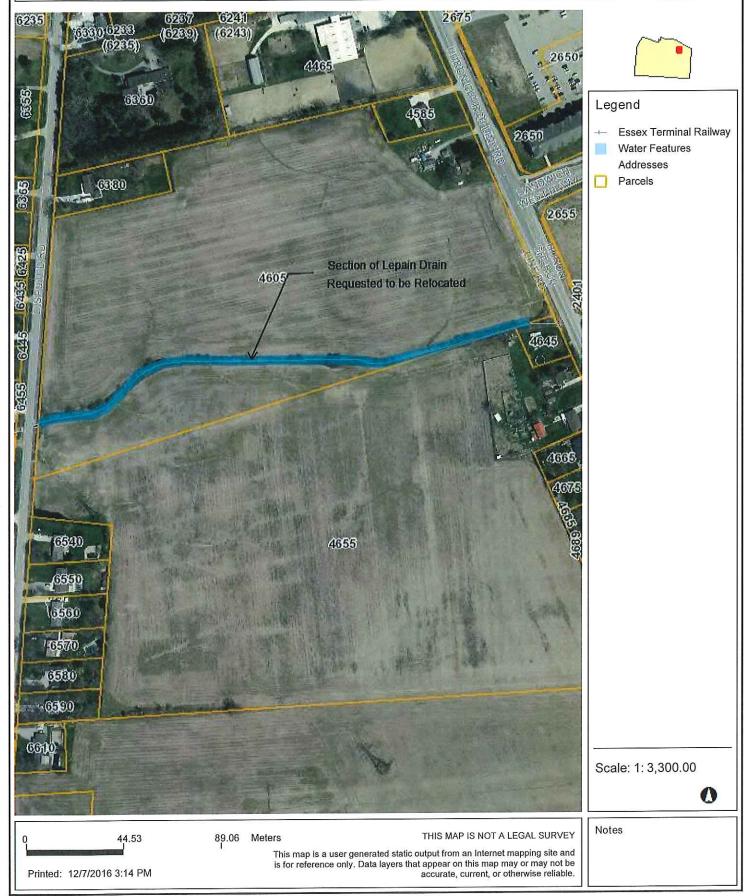

#### 2. LEPAIN DRAIN - INITIATE SECTION 78 OF DRAINAGE ACT

Notified: A. Milliken

#### RECOMMENDATION

That the report of the Manager of Engineering dated January 16, 2017 (PW-01-17) recommending section 78 of the Drainage Act be initiated for the Lepain Drain in the area of the 4605 Huron Church Line BE APPROVED.