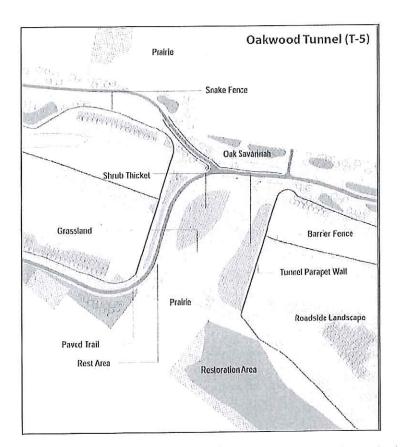

include sufficient bridge under-height to support large mammal travel, opportunities to minimize concentration of wildlife at entrances, features to prohibit wildlife access to the bridge which may include fencing, and design features to minimize on-going maintenance.

### 1B. Tunnel-Vehicles Below Grade

This option involves tunneling the vehicles below grade level allowing wildlife to cross at grade which in turn supports natural corridors. Vegetation will re-establish in natural succession.

Some design considerations include tunnel drainage, features to prohibit wildlife access to the tunnel and minimize on-going maintenance.

Tunnel Top 5 crossing on the Rt. Hon. Herb Gray Parkway, located near Oakwood is a recent example of this type of wildlife crossing, as shown in **Figure 1**.



Figure 1: Oakwood Tunnel (T-5) (Source: www.hgparkway.ca)

# 2A. Bridge - Landscape Above Grade

This design includes a wildlife and landscape bridge over the existing roadway. This design supports the natural overland hydrology and the establishment of new movement patterns across the existing roadway.

Design considerations include sizing the bridge to support a diversity of wildlife use, including amphibians, reptiles, and large mammals such as deer and opportunities to minimize concentration of wildlife at entrances. Design features should be considered to minimize on-going maintenance for wildlife exclusion fencing and habitat creation on the bridge.

A recent example of this type of crossing is on Highway 69 near the Highway 637 (Killarney Road) junction south of Sudbury, as seen i