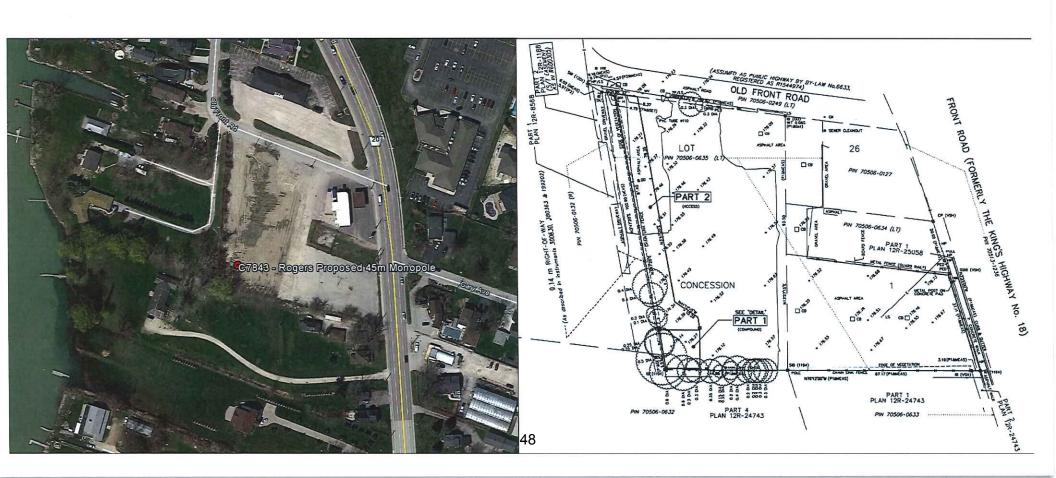

# THE CORPORATION OF THE TOWN OF LASALLE REGULAR MEETING OF COUNCIL AGENDA

Tuesday, January 24, 2017, 7:00 PM Council Chambers, LaSalle Civic Centre, 5950 Malden Road

**Pages** 

A. **OPENING BUSINESS** 1. Call to Order and Moment of Silent Reflection 2. Disclosures of Pecuniary Interest and the General Nature Thereof 3. Adoption of Minutes 6 RECOMMENDATION That the minutes of the Closed and Regular Meeting of Council held January 10, 2017 BE ADOPTED as presented. 4. Approval of Payment of Accounts 15 RECOMMENDATION That the Accounts Payable report dated January 24, 2017 BE APPROVED for payment. 5. **Mayors Comments** B. **PRESENTATIONS** C. **DELEGATIONS** 1. ROGERS TELECOMMUNICATION TOWER - 2190 OLD FRONT ROAD 41 Presentation from J. Lewis, Summit Telecom Services. Delegate: J/L White RECOMMENDATION That the report of the Manager of Engineering dated January 19, 2017 (PW-02-17) regarding the proposed 45m Rogers telecommunications tower at 2160 Front Road (formerly Centennial Arena) BE RECEIVED and that correspondence endorsing this project be sent to Innovation, Science and Economic Development Canada pending the conclusion of the consultation process.