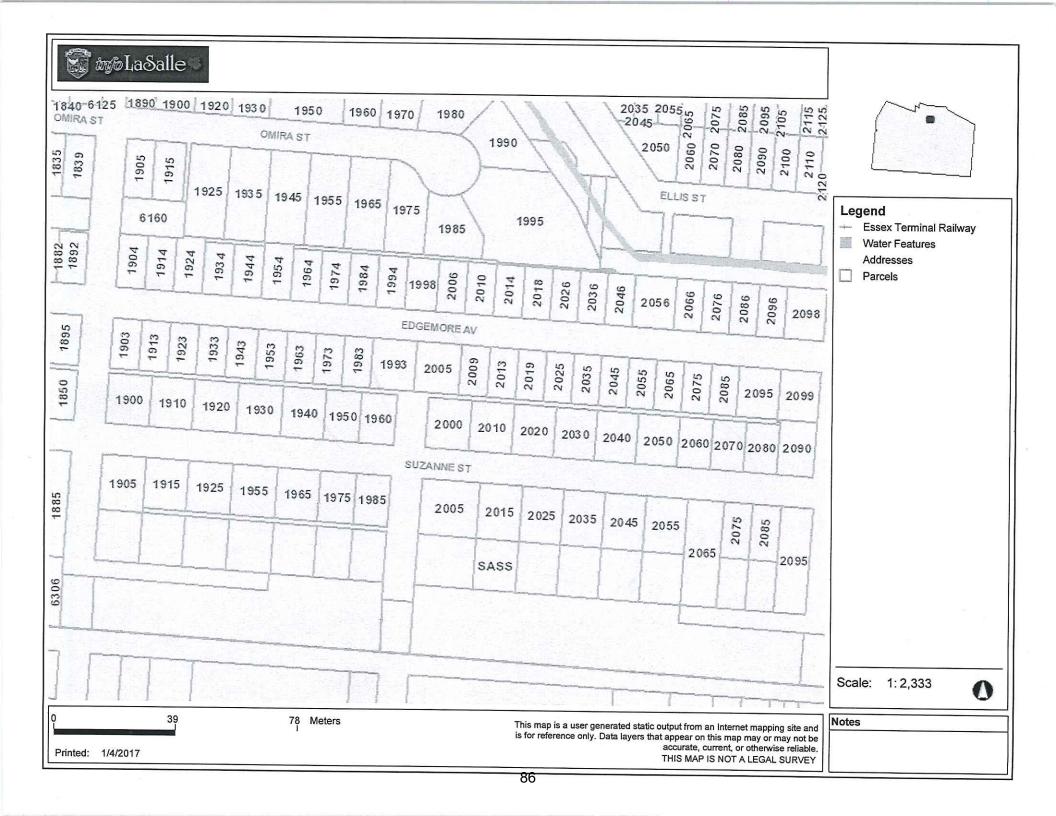

#### 2. ALLEY CLOSING - EDGEMORE & SUZANNE - EAST OF TUTTLE

Public Meeting to consider the closure and sale of part of an alley lying between Edgemore Avenue and Suzanne Street, lying east of Tuttle Avenue, and lying to the south of 1903, 1913, 1923, 1933, 1943, 1953, 1963, 1973, 1983 and 1993 Edgemore Avenue and lying to the north of 1900, 1910, 1920, 1930, 1940, 1950, and 1960 Suzanne Street.

This matter was originally brought to Council in open session on August 11, 2015. Copies of the original report and corresponding resolution are provided.