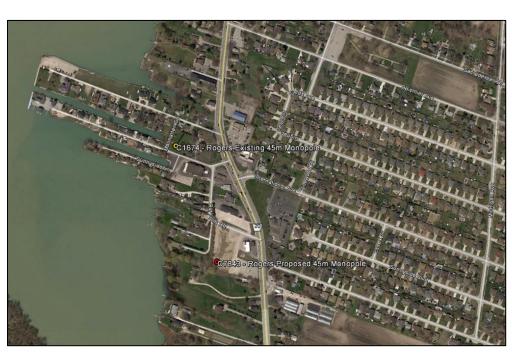

# THE CORPORATION OF THE TOWN OF LASALLE REGULAR MEETING OF COUNCIL AGENDA

Tuesday, January 24, 2017, 7:00 PM Council Chambers, LaSalle Civic Centre, 5950 Malden Road

**Pages** 

A. **OPENING BUSINESS** 1. Call to Order and Moment of Silent Reflection 2. Disclosures of Pecuniary Interest and the General Nature Thereof 3. Adoption of Minutes 6 RECOMMENDATION That the minutes of the Closed and Regular Meeting of Council held January 10, 2017 BE ADOPTED as presented. 4. Approval of Payment of Accounts 15 RECOMMENDATION That the Accounts Payable report dated January 24, 2017 BE APPROVED for payment. 5. **Mayors Comments** B. **PRESENTATIONS** C. **DELEGATIONS** 1. ROGERS TELECOMMUNICATION TOWER - 2190 OLD FRONT ROAD 41 Presentation from J. Lewis, Summit Telecom Services. Delegate: J/L White RECOMMENDATION That the report of the Manager of Engineering dated January 19, 2017 (PW-02-17) regarding the proposed 45m Rogers telecommunications tower at 2160 Front Road (formerly Centennial Arena) BE RECEIVED and that correspondence endorsing this project be sent to Innovation, Science and Economic Development Canada pending the conclusion of the consultation process.