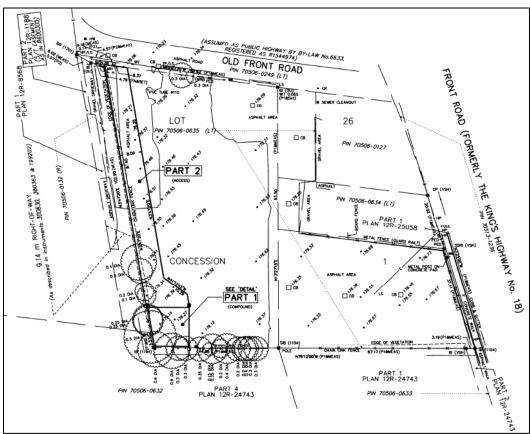

# THE CORPORATION OF THE TOWN OF LASALLE REGULAR MEETING OF COUNCIL AGENDA

Tuesday, January 24, 2017, 7:00 PM Council Chambers, LaSalle Civic Centre, 5950 Malden Road

**Pages** 

A. **OPENING BUSINESS** 1. Call to Order and Moment of Silent Reflection 2. Disclosures of Pecuniary Interest and the General Nature Thereof 3. Adoption of Minutes 6 RECOMMENDATION That the minutes of the Closed and Regular Meeting of Council held January 10, 2017 BE ADOPTED as presented. 4. Approval of Payment of Accounts 15 RECOMMENDATION That the Accounts Payable report dated January 24, 2017 BE APPROVED for payment. 5. **Mayors Comments** B. **PRESENTATIONS** C. **DELEGATIONS** 1. ROGERS TELECOMMUNICATION TOWER - 2190 OLD FRONT ROAD 41 Presentation from J. Lewis, Summit Telecom Services. Delegate: J/L White RECOMMENDATION That the report of the Manager of Engineering dated January 19, 2017 (PW-02-17) regarding the proposed 45m Rogers telecommunications tower at 2160 Front Road (formerly Centennial Arena) BE RECEIVED and that correspondence endorsing this project be sent to Innovation, Science and Economic Development Canada pending the conclusion of the consultation process.